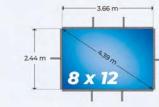

## Find the right sized pool for your backyard at an affordable price

Our Coastal Modular Pool steel panels have a height of 1320 mm and available in widths of 1220 mm and 610mm for landscape flexibility to suit any backyard.