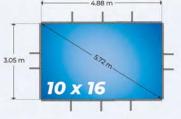

## Find the right sized pool for your backyard at an affordable price

Our Coastal Modular Pool steel panels have a height of 1320 mm and available in widths of 1220 mm and 610mm for landscape flexibility to suit any backyard.