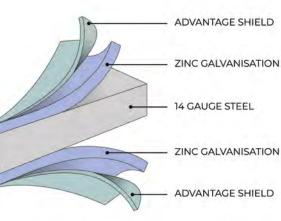

## Innovative wall and bracing system exclusively featuring the advantage shield

This uniquely designed and engineered wall and bracing system has been created to maximize the strength of steel and the technology of the 21st Century. New advancements in design and engineering have made Coastal pool steel components even better than anyone could imagine, giving an unparalleled product that you will enjoy for many years to come.

#### WHAT IS IT?

An exclusive clear coat that contains thermosetting properties that, when applied on top of the Coastal Pools highly galvanized steel components, is designed to enhance corrosion resistance extending the longevity of our building materials.