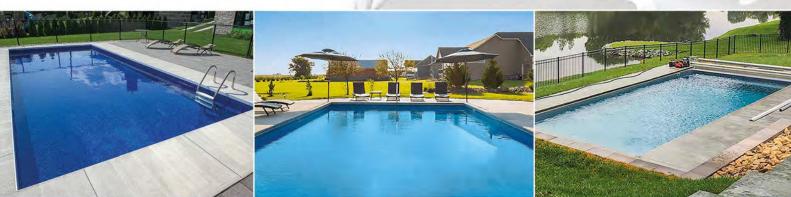

## Find the right sized pool for your backyard at an affordable price

Our Coastal Modular Pool steel panels have a height of 1320 mm and available in widths of 1220 mm and 610mm for landscape flexibility to suit any backyard.