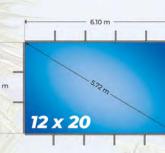

## Find the right sized pool for your backyard at an affordable price

Our Coastal Modular Pool steel panels have a height of 1320 mm and available in widths of 1220 mm and 610mm for landscape flexibility to suit any backyard.