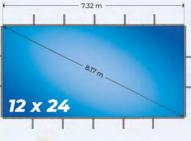

## Find the right sized pool for your backyard at an affordable price

Our Coastal Modular Pool steel panels have a height of 1320 mm and available in widths of 1220 mm and 610mm for landscape flexibility to suit any backyard.