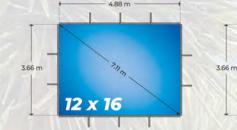

## Find the right sized pool for your backyard at an affordable price

Our Coastal Modular Pool steel panels have a height of 1320 mm and available in widths of 1220 mm and 610mm for landscape flexibility to suit any backyard.