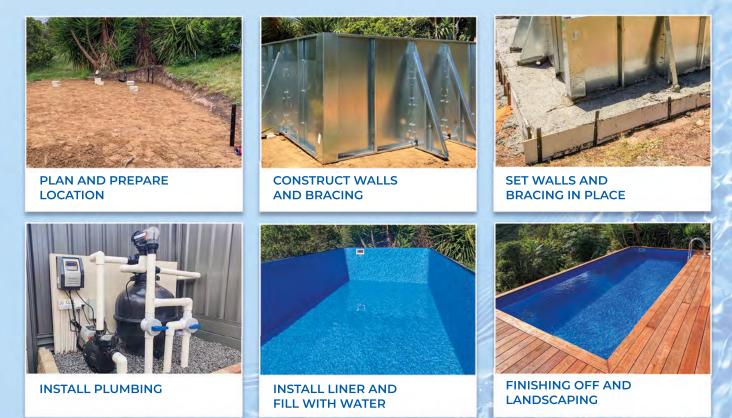

Consisting of simple to assemble rectangular steel panels, supported by foundation reinforcement and steel buttress bracing. The structure is encompassed by an external concrete footer for increased support. No cranes required!

## Innovative wall and bracing system exclusively featuring the advantage shield

This uniquely designed and engineered wall and bracing system has been created to maximize the strength of steel and the technology of the 21st Century. New advancements in design and engineering have made Coastal pool steel components even better than anyone could imagine, giving an unparalleled product that you will enjoy for many years to come.

#### Planning and considerations for your pool install

Construction is required, be sure to have all appropriate building permits and professional services obtained before starting build.

Please note: Your dealer/builder/contractor is an independent business person and not an agent or employee of "Driclad Pool Technology". We cannot and do not accept any responsibility for any representations, statements or contracts made by any dealer/builder contractor.