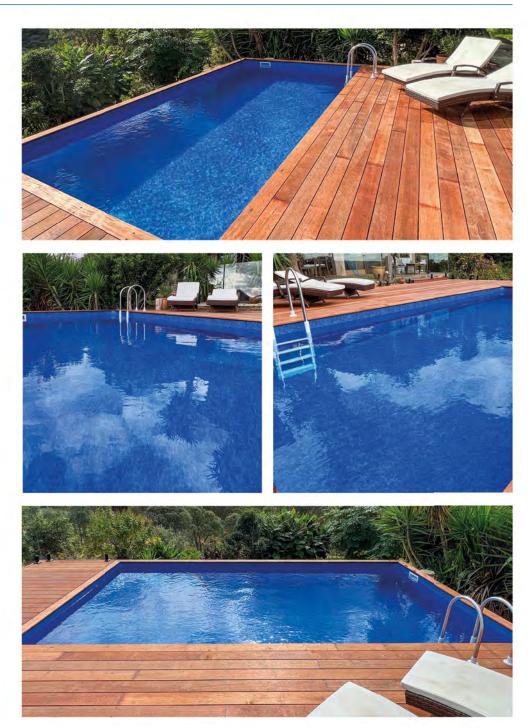

### Effortless style. Lifetime of fun! Relax in your personal backyard oasis.

The new Driclad Coastal Modular Pool is a premanufactured DIY kit using state of the art technology. Offering exceptional quality, designed to be easily installed and simple to maintain, it is a TRUE RECTANGULAR pool.

Consisting of simple to assemble rectangular steel panels, supported by foundation reinforcement and steel buttress bracing. The structure is encompassed by an external concrete footer for increased support. No cranes required!

Choosing a square-end pool is a great way to maximise the available space in your customers backyard. The square shape provides over 10% more swimming space when compared to the same volume oval or round pool, and fits comfortably into the smaller backyard spaces of modern homes.