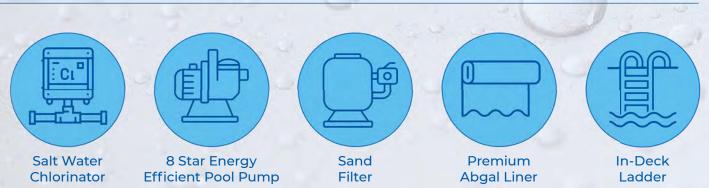

s a premanufactured DIY kit using state of the art technology. Offering exceptional quality, designed to be easily installed and simple to maintain, it is a TRUE RECTANGULAR pool.

Consisting of simple to assemble rectangular steel panels, supported by foundation reinforcement and steel buttress bracing. The structure is encompassed by an external concrete footer for increased support. No cranes required!

Choosing a square-end pool is a great way to maximise the available space in your customers backyard. The square shape provides over 10% more swimming space when compared to the same volume oval or round pool, and fits comfortably into the smaller backyard spaces of modern homes.

Driclad's new Coastal range is what Australia families have been looking for!



## Pool package includes:



## Innovative wall and bracing system exclusively featuring the advantage shield



This uniquely designed and engineered wall and bracing system has been created to maximize the strength of steel and the technology of the 21st Century. New advancements in design and engineering have made Coastal pool steel components even better than anyone could imagine, giving an unparalleled product that you will enjoy for many years to come.

#### WHAT IS IT?

An exclusive clear coat that contains thermosetting properties that, when applied on top of the Coastal Pools highly galvanized steel components, is designed to enhance corrosion resistance extending the longevity of our building materials.



#### Planning and considerations for your pool install

Construction is required, be sure to have all