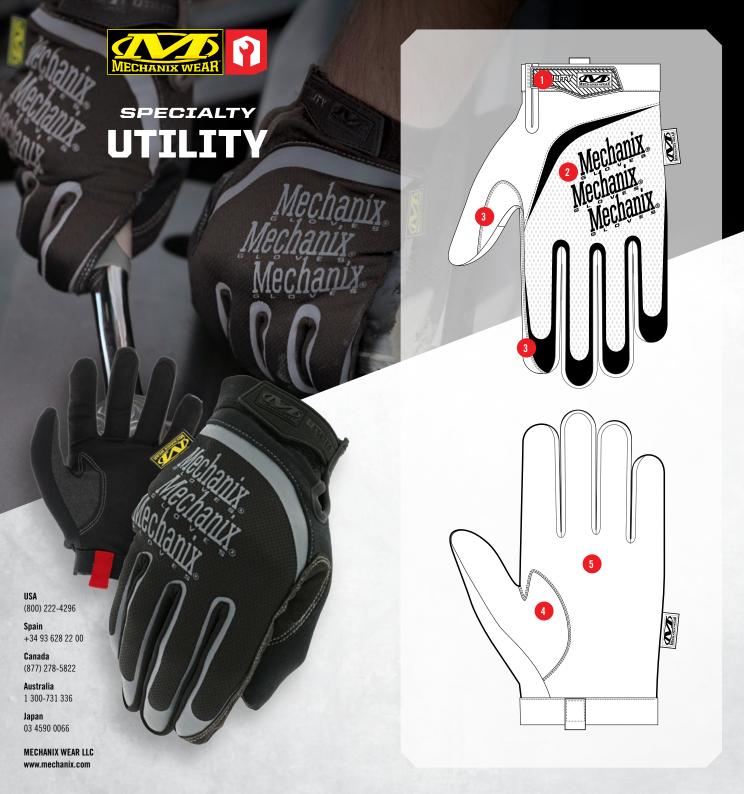

## **FEATURES**

- Adjustable Thermoplastic Rubber (TPR) wrist closures create a secure fit.
- 2 Form-fitting TrekDry® helps keep your hands cool and comfortable.
- Reinforced thumb and index finger improve durability.
- 4 Anatomically designed two-piece palm eliminates material bunching.
- 5 Durable synthetic leather palm infused with touchscreen technology.