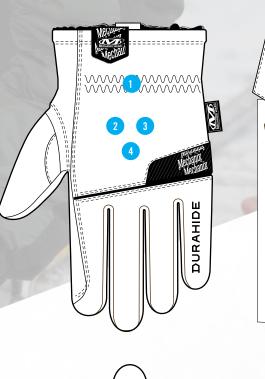

Agriculture

• Ranching

- 2 Durahide<sup>™</sup> leather construction is fluid resistant yet breathable, and ready to work with no break-in time.
- 3 C40 3M<sup>™</sup> Thinsulate<sup>™</sup> traps warm air to help regulate your body temperature in cold environments.

Heavyweight Sherpa lining keeps working hands warm and wicks moisture to keep them dry.

- 5 Gunn cut finger design repositions vulnerable seams for improved durability.
- 6 Comfortable keystone thumb design.