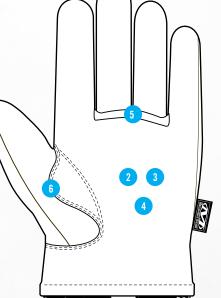

Agriculture

• Ranching

- 2 Durahide<sup>™</sup> leather construction is fluid resistant yet breathable, and ready to work with no break-in time.
- 3 C40 3M<sup>™</sup> Thinsulate<sup>™</sup> traps warm air to help regulate your body temperature in cold environments.

Heavyweight Sherpa lining keeps working hands warm and wicks moisture to keep them dry.

- 5 Gunn cut finger design repositions vulnerable seams for improved durability.
- 6 Comfortable keystone thumb design.