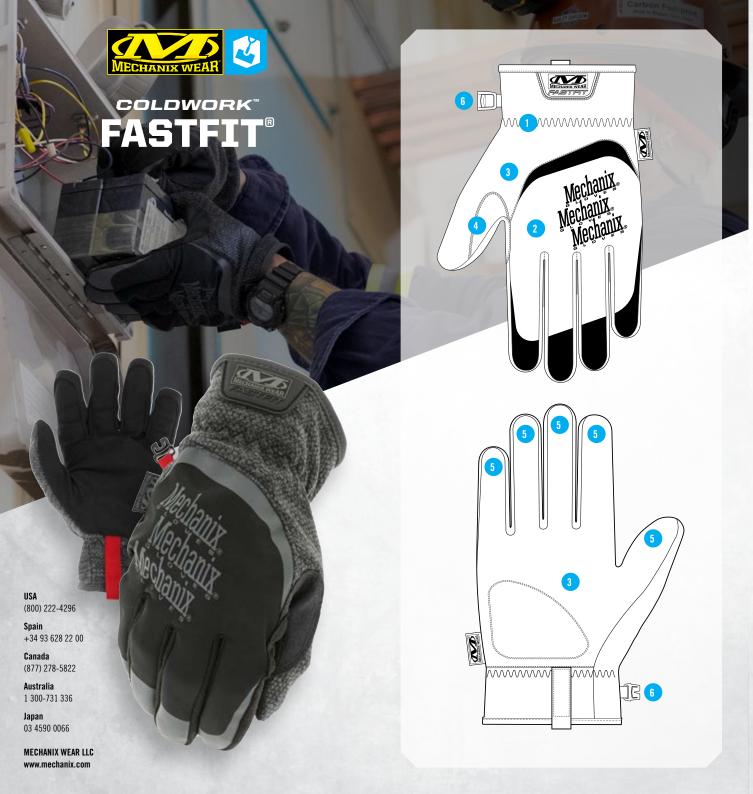

## **FEATURES**

1 Stretch-elastic cuffs create a secure fit to your wrists.

TOUCHSCREEN TECHNOLOGY

- Water-resistant SoftShell back of hand prevents the cold air from sneaking in.
- Comfortable fleece insulation traps warm air without hindering your dexterity.
- Rugged Armortex® thumb saddle reinforcement.
- Touchscreen capable synthetic leather provides the perfect blend of dexterity and durability.
- Removable spring clip keeps your gloves organized for easy storage.