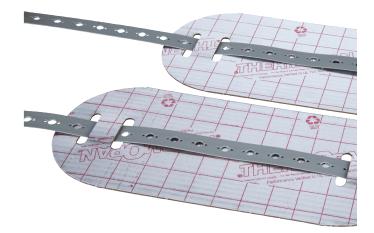

## THERMO-HVAC THERMO-SADDLES

## THERMO PRESENTS...THE FIRST COMPLETE FLEX DUCT HANGING SYSTEM

Hang Round Flex Duct In Open Ceilings - Professionally!

## Features:

- Use Thermo Saddles<sup>™</sup> with Thermo Button-Lok<sup>™</sup> for a complete installation system
- Eliminates pinching
- Eliminates compression of insulation
- Fire-resistant
- Provides greater R-value
- Increased airflow
- One size fits all
- Use individually or linked
- 1" adjustable button holes