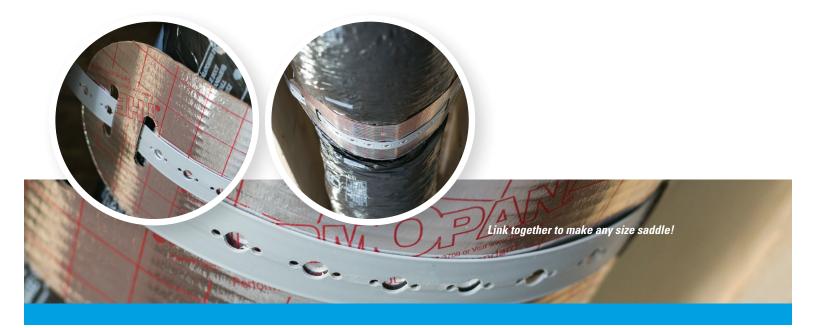

## Features:

- Use Thermo Saddles<sup>™</sup> with Thermo Button-Lok<sup>™</sup> for a complete installation system
- Eliminates pinching
- Eliminates compression of insulation
- Fire-resistant
- Provides greater R-value
- Increased airflow
- One size fits all
- Use individually or linked
- 1" adjustable button holes