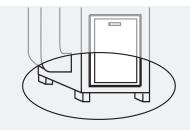

#### TWIST BLOCKS (ORDER # 17525)

- THERMO-TWIST™ LEVELER BLOCKS twist to three different heights to level furnaces, electric heaters and air conditioners quickly and easily.
- Lightweight better than bricks. Tested crushing strength to 5,000 lbs. per block. Water, weather and insect proof. Won't chip, crack, split or rot.

Set the lowest height of Twist Blocks under all four corners of furnace, then level up corners that are low by turning blocks to desired height.