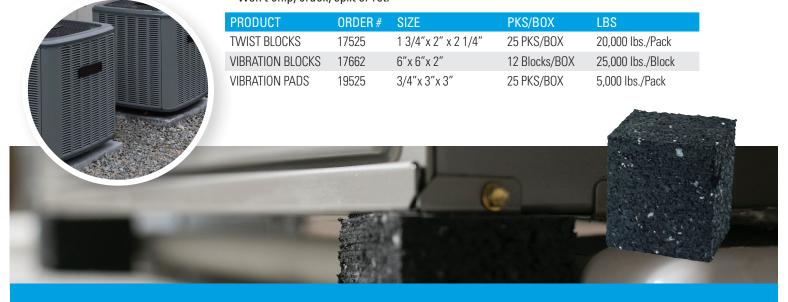

#### **VIBRATION BLOCKS (ORDER # 17662)**

- · Perfect for commercial or industrial use
- · Sawable for a smaller footprint
- Water and insect resistant
- · Takes vibration and noise out of equipment
- · Will not conduct cold
- Made from recycled materials
- 25,000 pound crushing strength

### **VIBRATION PADS (ORDER # 19525)**

- Perfect for residential, commercial and industrial use.
- Shim furnaces and condenser units... vibration-free!
- Made from pure polymer. Softer than THERMO-TWIST™ LEVELER BLOCKS.

#### TWIST BLOCKS (ORDER # 17525)

- THERMO-TWIST™ LEVELER BLOCKS twist to three different heights to level furnaces, electric heaters and air conditioners quickly and easily.
- Lightweight better than bricks. Tested crushing strength to 5,000 lbs. per block. Water, weather and insect proof. Won't chip, crack, split or rot.