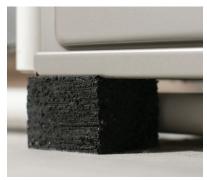

#### **VIBRATION BLOCKS (ORDER # 17662)**

- · Perfect for commercial or industrial use
- · Sawable for a smaller footprint
- Water and insect resistant
- · Takes vibration and noise out of equipment
- · Will not conduct cold
- Made from recycled materials
- 25,000 pound crushing strength