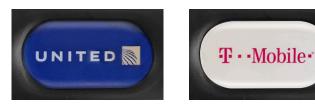

#### Glossy Dome Tag - Full Color

Examples

O AIRBASE. PRO Premium Suction Mount