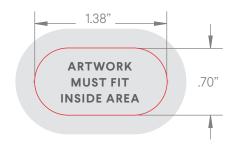

#### **ARTWORK REQUIREMENTS**

File types: .Al, .EPS, .PSD, .JPG (300 dpi), .TIF (300 dpi), .PNG (300 dpi) You can also provide us with your graphic and we can format it.