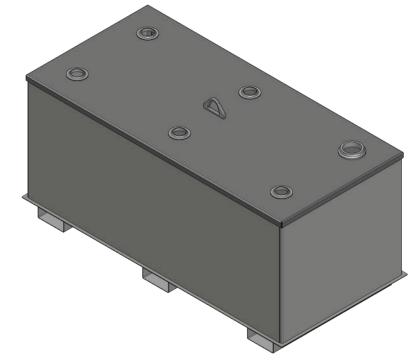

## DESCRIPTION:

180 GALLON RECTANGULAR UL 142 SINGLE WALL TANK

| CUSTOMER:          |  | P.O.#               |                       |     |
|--------------------|--|---------------------|-----------------------|-----|
| DATE: SC. 2/7/2023 |  | DWG.#<br>FTSBS-0180 | DRAWN BY:<br>CHKD BY: | AJC |