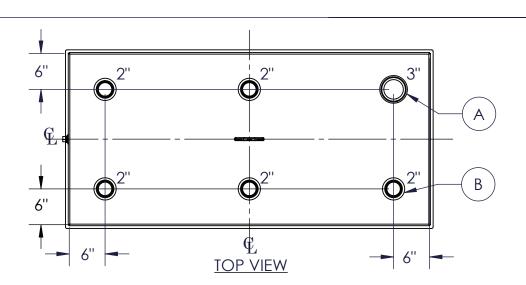

| NOZZLE SCHEDULE |      |      |        |      |      |            |             |                        |  |  |  |  |  |
|-----------------|------|------|--------|------|------|------------|-------------|------------------------|--|--|--|--|--|
|                 | ITEM | SIZE | RATING | TYPE | MATL | PROJ<br>IN | PROJ<br>OUT | REMARKS                |  |  |  |  |  |
|                 | Α    | 3"   | N.P.T. | W.F. | C.S. | STD.       | STD.        | EMERGENCY VENT OPENING |  |  |  |  |  |
|                 | В    | 2''  | N.P.T. | W.F. | C.S. | STD.       | STD.        |                        |  |  |  |  |  |
|                 | С    | 3/4" | N.P.T. | W.F. | C.S. | STD.       | STD.        | DRAIN                  |  |  |  |  |  |

## NOTES:

- A. MATERIAL: H.R. CARBON STEEL
- B. DESIGN & OPERATING PRESSURE: ATMOSPHERIC.
- C. DESIGN & OPERATING TEMPERATURE: AMBIENT.
- D. TANK TO BE BUILT & LABELED PER U.L. SPEC. #142.
- E. TANK TO BEAR MANUFACTURERS & U.L. LABELS ONLY.
- F. TANK TO BE AIR TESTED WITH WATER & SOAP SUDS SOLUTION.
- G. INTERIOR: REMOVE WELD SLAG (SHIP CLEAN & DRY).
- H. EXTERIOR: GRAY PRIMER INCLUDED; SEE SALES ORDER FOR TOP COAT.
- I. ALL FITTINGS TO BE PROTECTED FOR SHIPMENT.
- J. CUSTOMER HAS THE RESPONSIBILITY TO VERIFY ALL DIMENSIONS.