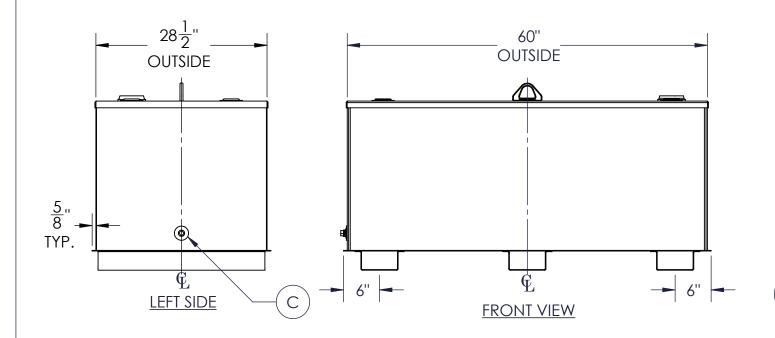

| NOZZLE SCHEDULE |      |      |        |      |      |            |             |                        |  |  |  |  |  |
|-----------------|------|------|--------|------|------|------------|-------------|------------------------|--|--|--|--|--|
|                 | ITEM | SIZE | RATING | TYPE | MATL | PROJ<br>IN | PROJ<br>OUT | REMARKS                |  |  |  |  |  |
|                 | Α    | 3"   | N.P.T. | W.F. | C.S. | STD.       | STD.        | EMERGENCY VENT OPENING |  |  |  |  |  |
|                 | В    | 2''  | N.P.T. | W.F. | C.S. | STD.       | STD.        |                        |  |  |  |  |  |
|                 | С    | 3/4" | N.P.T. | W.F. | C.S. | STD.       | STD.        | DRAIN                  |  |  |  |  |  |

## NOTES:

- A. MATERIAL: H.R. CARBON STEEL
- B. DESIGN & OPERATING PRESSURE: ATMOSPHERIC.
- C. DESIGN & OPERATING TEMPERATURE: AMBIENT.
- D. TANK TO BE BUILT & LABELED PER U.L. SPEC. #142.
- E. TANK TO BEAR MANUFACTURERS & U.L. LABELS ONLY.
- F. TANK TO BE AIR TESTED WITH WATER & SOAP SUDS SOLUTION.
- G. INTERIOR: REMOVE WELD SLAG (SHIP CLEAN & DRY).
- H. EXTERIOR: GRAY PRIMER INCLUDED; SEE SALES ORDER FOR TOP COAT.
- I. ALL FITTINGS TO BE PROTECTED FOR SHIPMENT.
- J. CUSTOMER HAS THE RESPONSIBILITY TO VERIFY ALL DIMENSIONS.