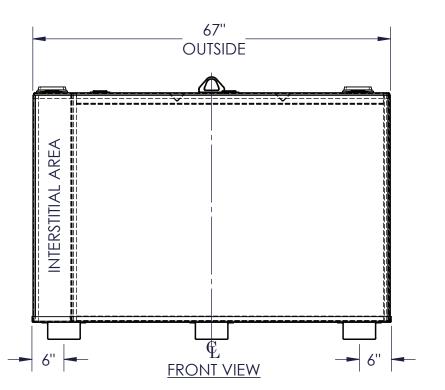

## **NOTES:**

- MATERIAL: H.R. CARBON STEEL Α.
- DESIGN & OPERATING PRESSURE: ATMOSPHERIC. DESIGN & OPERATING TEMPERATURE: AMBIENT.
- TANK TO BE BUILT & LABELED PER U.L. SPEC. #142. D.
- TANK TO BEAR MANUFACTURERS & U.L. LABELS ONLY.
- TANK TO BE AIR TESTED WITH WATER & SOAP SUDS SOLUTION.
- INTERIOR: REMOVE WELD SLAG (SHIP CLEAN & DRY).
- EXTERIOR: GRAY PRIMER INCLUDED; SEE SALES ORDER FOR TOP COAT.
- ALL FITTINGS TO BE PROTECTED FOR SHIPMENT.
- CUSTOMER HAS THE RESPONSIBILITY TO VERIFY ALL DIMENSIONS.