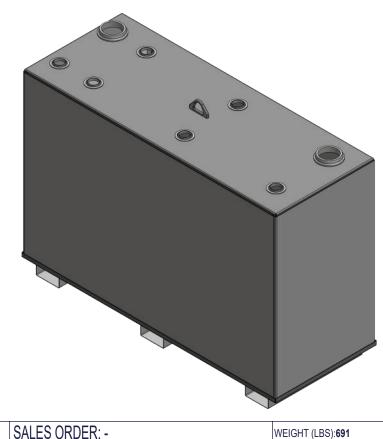

| NOZZLE SCHEDULE |      |        |      |       |             |              |                                  |  |
|-----------------|------|--------|------|-------|-------------|--------------|----------------------------------|--|
| ITEM            | SIZE | RATING | TYPE | MATL. | PROJ.<br>IN | PROJ.<br>OUT | REMARKS                          |  |
| Α               | 4''  | N.P.T. | W.F. | C.S.  | STD.        | STD.         | PRIMARY EMERGENCY VENT OPENING   |  |
| В               | 4''  | N.P.T. | W.F. | C.S.  | STD.        | STD.         | SECONDARY EMERGENCY VENT OPENING |  |
| С               | 2"   | N.P.T. | W.F. | C.S.  | STD.        | STD.         |                                  |  |

## **NOTES:**

- MATERIAL: H.R. CARBON STEEL Α.
- DESIGN & OPERATING PRESSURE: ATMOSPHERIC. DESIGN & OPERATING TEMPERATURE: AMBIENT.
- TANK TO BE BUILT & LABELED PER U.L. SPEC. #142. D.
- TANK TO BEAR MANUFACTURERS & U.L. LABELS ONLY.
- TANK TO BE AIR TESTED WITH WATER & SOAP SUDS SOLUTION.
- INTERIOR: REMOVE WELD SLAG (SHIP CLEAN & DRY).
- EXTERIOR: GRAY PRIMER INCLUDED; SEE SALES ORDER FOR TOP COAT.
- ALL FITTINGS TO BE PROTECTED FOR SHIPMENT.
- CUSTOMER HAS THE RESPONSIBILITY TO VERIFY ALL DIMENSIONS.

0

 $\supset$ 

 $\Box$ 

WWW.PROFORMANCESUPPLY.COM

DESCRIPTION:

280 GALLON RECTANGULAR UL 142 DOUBLE WALL TANK

CUSTOMER DWG.# FTDBS-0280 DRAWN BY 3/7/2023 CHKD BY: