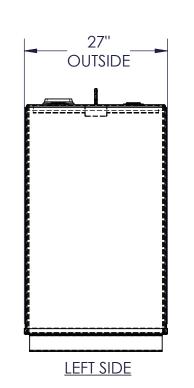

## **NOTES:**

- MATERIAL: H.R. CARBON STEEL Α.
- DESIGN & OPERATING PRESSURE: ATMOSPHERIC. DESIGN & OPERATING TEMPERATURE: AMBIENT.
- TANK TO BE BUILT & LABELED PER U.L. SPEC. #142. D.
- TANK TO BEAR MANUFACTURERS & U.L. LABELS ONLY.
- TANK TO BE AIR TESTED WITH WATER & SOAP SUDS SOLUTION.
- INTERIOR: REMOVE WELD SLAG (SHIP CLEAN & DRY).
- EXTERIOR: GRAY PRIMER INCLUDED; SEE SALES ORDER FOR TOP COAT.
- ALL FITTINGS TO BE PROTECTED FOR SHIPMENT.
- CUSTOMER HAS THE RESPONSIBILITY TO VERIFY ALL DIMENSIONS.