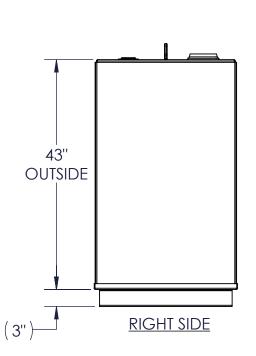

## **NOTES:**

- MATERIAL: H.R. CARBON STEEL Α.
- DESIGN & OPERATING PRESSURE: ATMOSPHERIC. DESIGN & OPERATING TEMPERATURE: AMBIENT.
- TANK TO BE BUILT & LABELED PER U.L. SPEC. #142. D.
- TANK TO BEAR MANUFACTURERS & U.L. LABELS ONLY.
- TANK TO BE AIR TESTED WITH WATER & SOAP SUDS SOLUTION.
- INTERIOR: REMOVE WELD SLAG (SHIP CLEAN & DRY).
- EXTERIOR: GRAY PRIMER INCLUDED; SEE SALES ORDER FOR TOP COAT.
- ALL FITTINGS TO BE PROTECTED FOR SHIPMENT.
- CUSTOMER HAS THE RESPONSIBILITY TO VERIFY ALL DIMENSIONS.