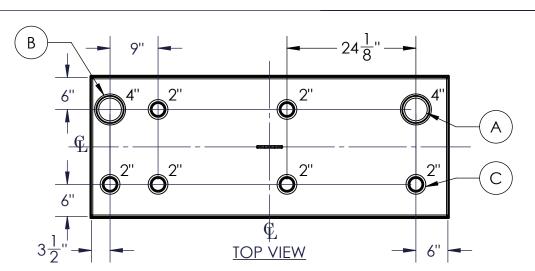

| NOZZLE SCHEDULE |      |        |      |       |             |              |                                  |  |
|-----------------|------|--------|------|-------|-------------|--------------|----------------------------------|--|
| ITEM            | SIZE | RATING | TYPE | MATL. | PROJ.<br>IN | PROJ.<br>OUT | REMARKS                          |  |
| Α               | 4''  | N.P.T. | W.F. | C.S.  | STD.        | STD.         | PRIMARY EMERGENCY VENT OPENING   |  |
| В               | 4''  | N.P.T. | W.F. | C.S.  | STD.        | STD.         | SECONDARY EMERGENCY VENT OPENING |  |
| С               | 2"   | N.P.T. | W.F. | C.S.  | STD.        | STD.         |                                  |  |

## **NOTES:**

- MATERIAL: H.R. CARBON STEEL Α.
- DESIGN & OPERATING PRESSURE: ATMOSPHERIC. DESIGN & OPERATING TEMPERATURE: AMBIENT.
- TANK TO BE BUILT & LABELED PER U.L. SPEC. #142. D.
- TANK TO BEAR MANUFACTURERS & U.L. LABELS ONLY.
- TANK TO BE AIR TESTED WITH WATER & SOAP SUDS SOLUTION.
- INTERIOR: REMOVE WELD SLAG (SHIP CLEAN & DRY).
- EXTERIOR: GRAY PRIMER INCLUDED; SEE SALES ORDER FOR TOP COAT.
- ALL FITTINGS TO BE PROTECTED FOR SHIPMENT.
- CUSTOMER HAS THE RESPONSIBILITY TO VERIFY ALL DIMENSIONS.