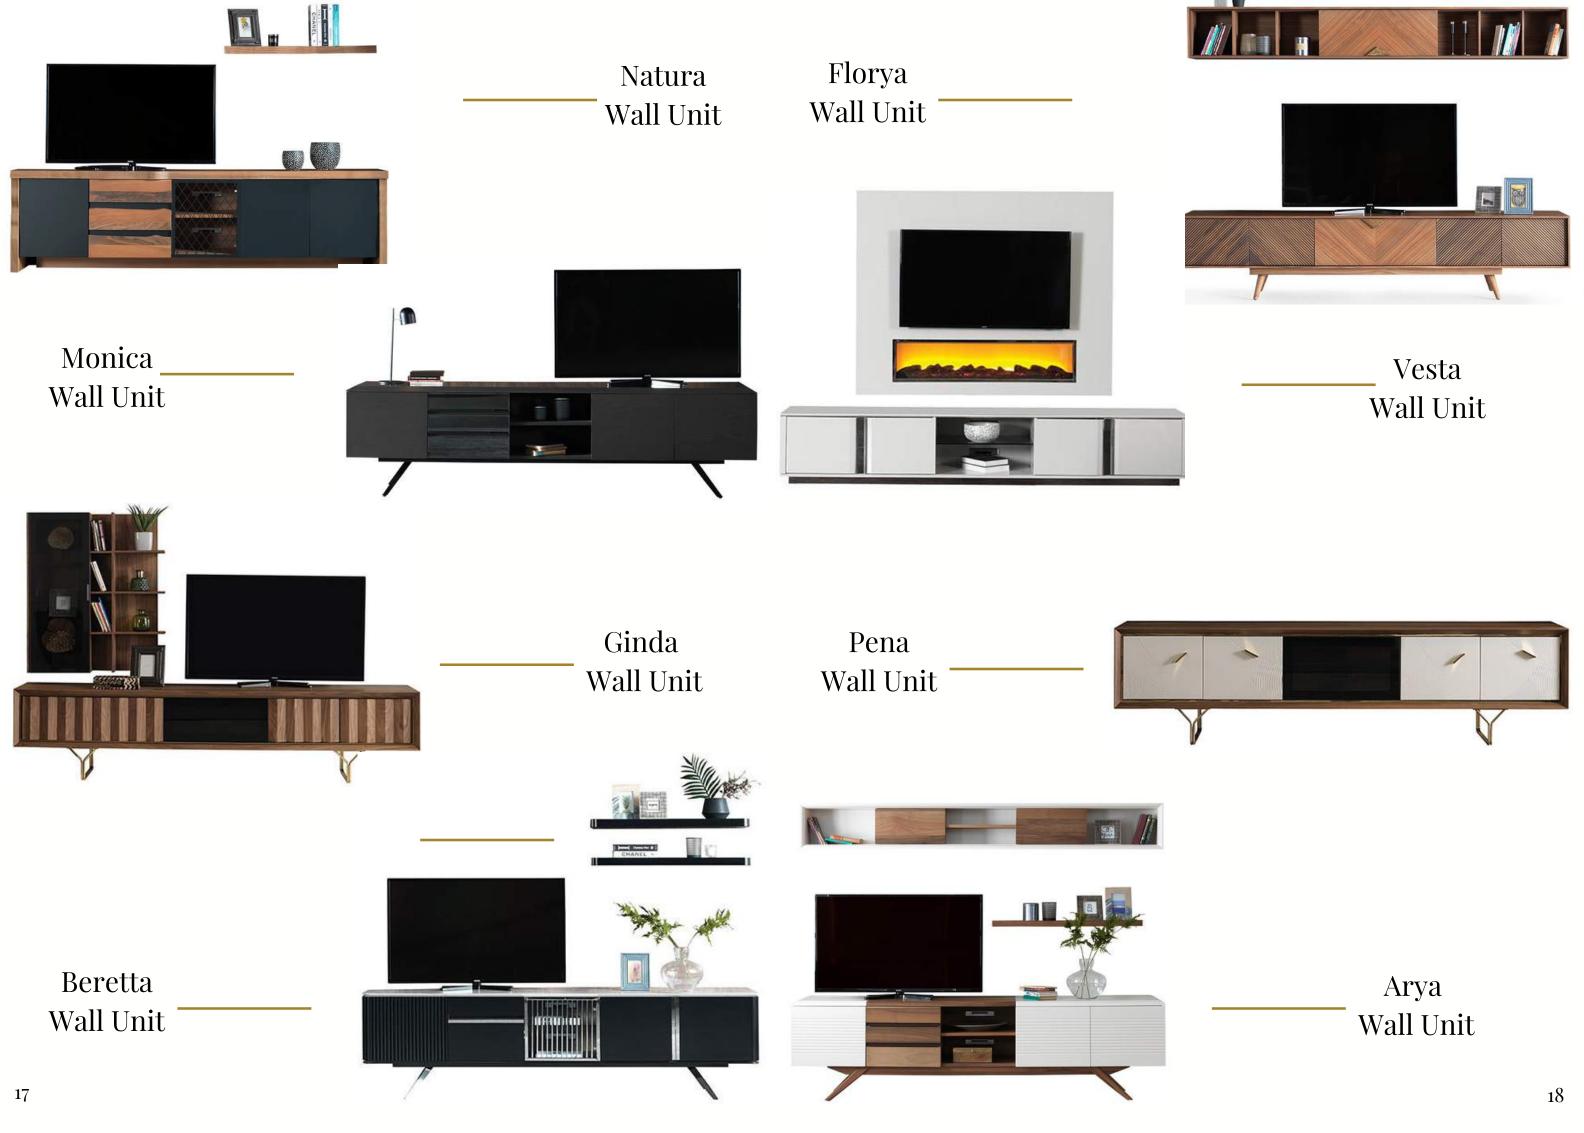

ofa



Sonya \_\_\_\_\_ Armchair



Manhattan Armchair

Ultra Armchair

Elegante

Armchair



## Think Outside The Box

#### **Senso Cabinet**

The Senso Cabinet is the embodiment of luxury. Hand crafted with devotion with gold, black and blue hues make a perfect addition to any home.



#### Lexus Sofa

One of Pantone's color of the yearilluminating yellow, inspired us to create this beautiful modern Lexus Sofa.



#### Uva Make Up Console

Follow your beauty routine in style with our Uva Make Up Console.



#### Wanted Center Table

Inspired by the flowing motion of water, this unique Center Table will captivate anyone's attention.

#### **Tower Armchair**

The Tower Armchair is a one-of-a-kind piece meant for those who aren't afraid to incorporate daring pieces in their lives.













# Ultra Living Room Collection

Our Ultra Living Room
Collection creates a
redefined contemporary
style. The soft curves,
velvet upholstered fabric,
and silver metal detailing
are part of this elegant
set.







Beretta Dining Set





Vittoria Dining Set



# Uludag Dining Room Collection





A great host knows the amount of hard work that goes into planning an exemptional dinner. From the guest list, flower arrangements to menu planning and table set up. However, don't forget to create an ever more stylish ambience with the help of these beautiful pieces.





### Color Mania

2021



#### **Ultimate Grey**

After a challenging year, Pantone announced the color trends for 2021 which will be dominating the scene-Ultimate Grey is one of them. The color may not have its own "personali