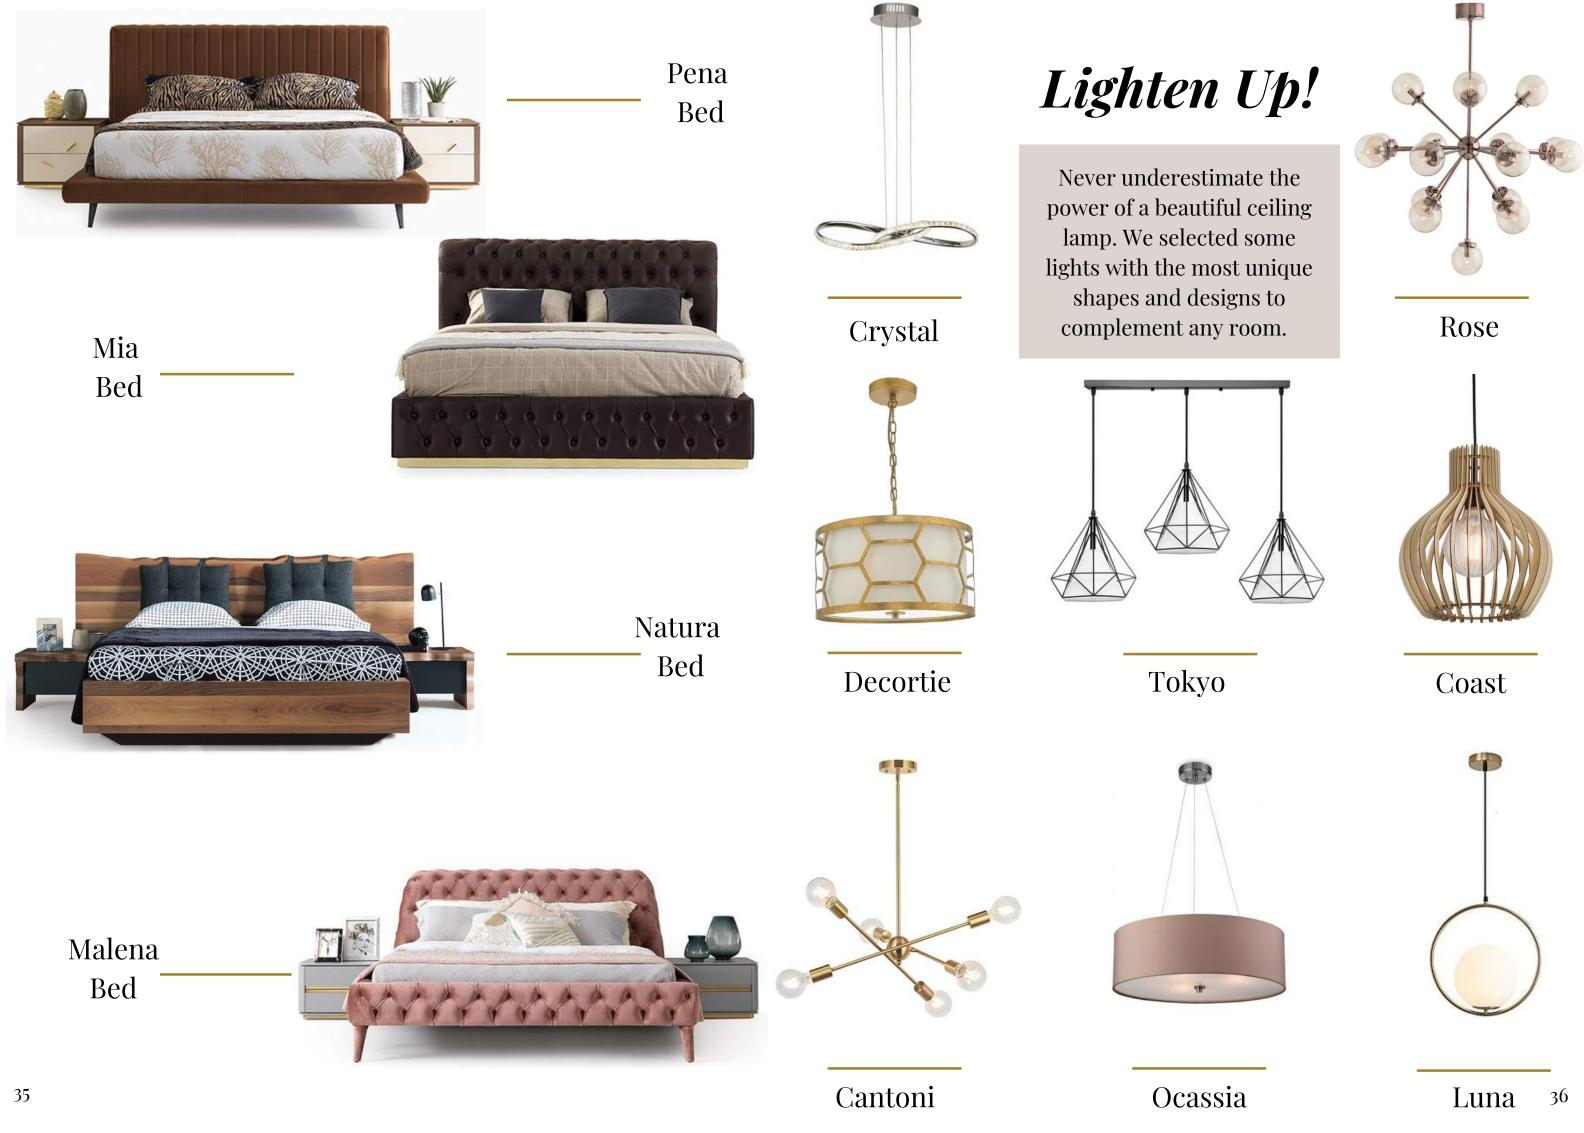

y to go. You can feature Agean Teal hues in your decorative pillows, a statement armchair, and for the daring ones out there, the color will be a wonderful option for a wall.



#### **Illuminating Yellow**



Another color chosen by Panton alongside Ultimate Grey is Illuminating Yellow. Why you may ask? Well, it makes perfect sense. Illuminating Yellow is associated with happiness and warmth, something to look forward to in the current year.







#### **Epoch**

Graham & Brown describe Epoch as a 'directional shade of plum', and we are absolutely in love with it! When you look at Epoch, the first few things that come to mind are luxury and sophistication. Who doesn't want their homes to be described like that?



30







Beretta Plus Bed

Bianca Bed





Techna Bed

Vesta Grey Bed







# Stella Bedroom Collection

Our Stella Collection is the epitome of timeless elegance.

The chesterfield tufted upholstered bed is designed for a perfect night's sleep matched marvelously with white bed nightstands with silver detailing. The wardrobe features smoked mirror glass with sliding doors.



Shop The Look







#### **SHOWROOM**

Al Barsha 2, 2nd Umm Suqeim Str Dubai P.O Box: 88732 +971 4 2200 800 info@lavida-furniture.com

#### FOLLOW US









in

@lavidafurniture

#### VISIT OUR WEBSITE

www.lavida-furniture.com