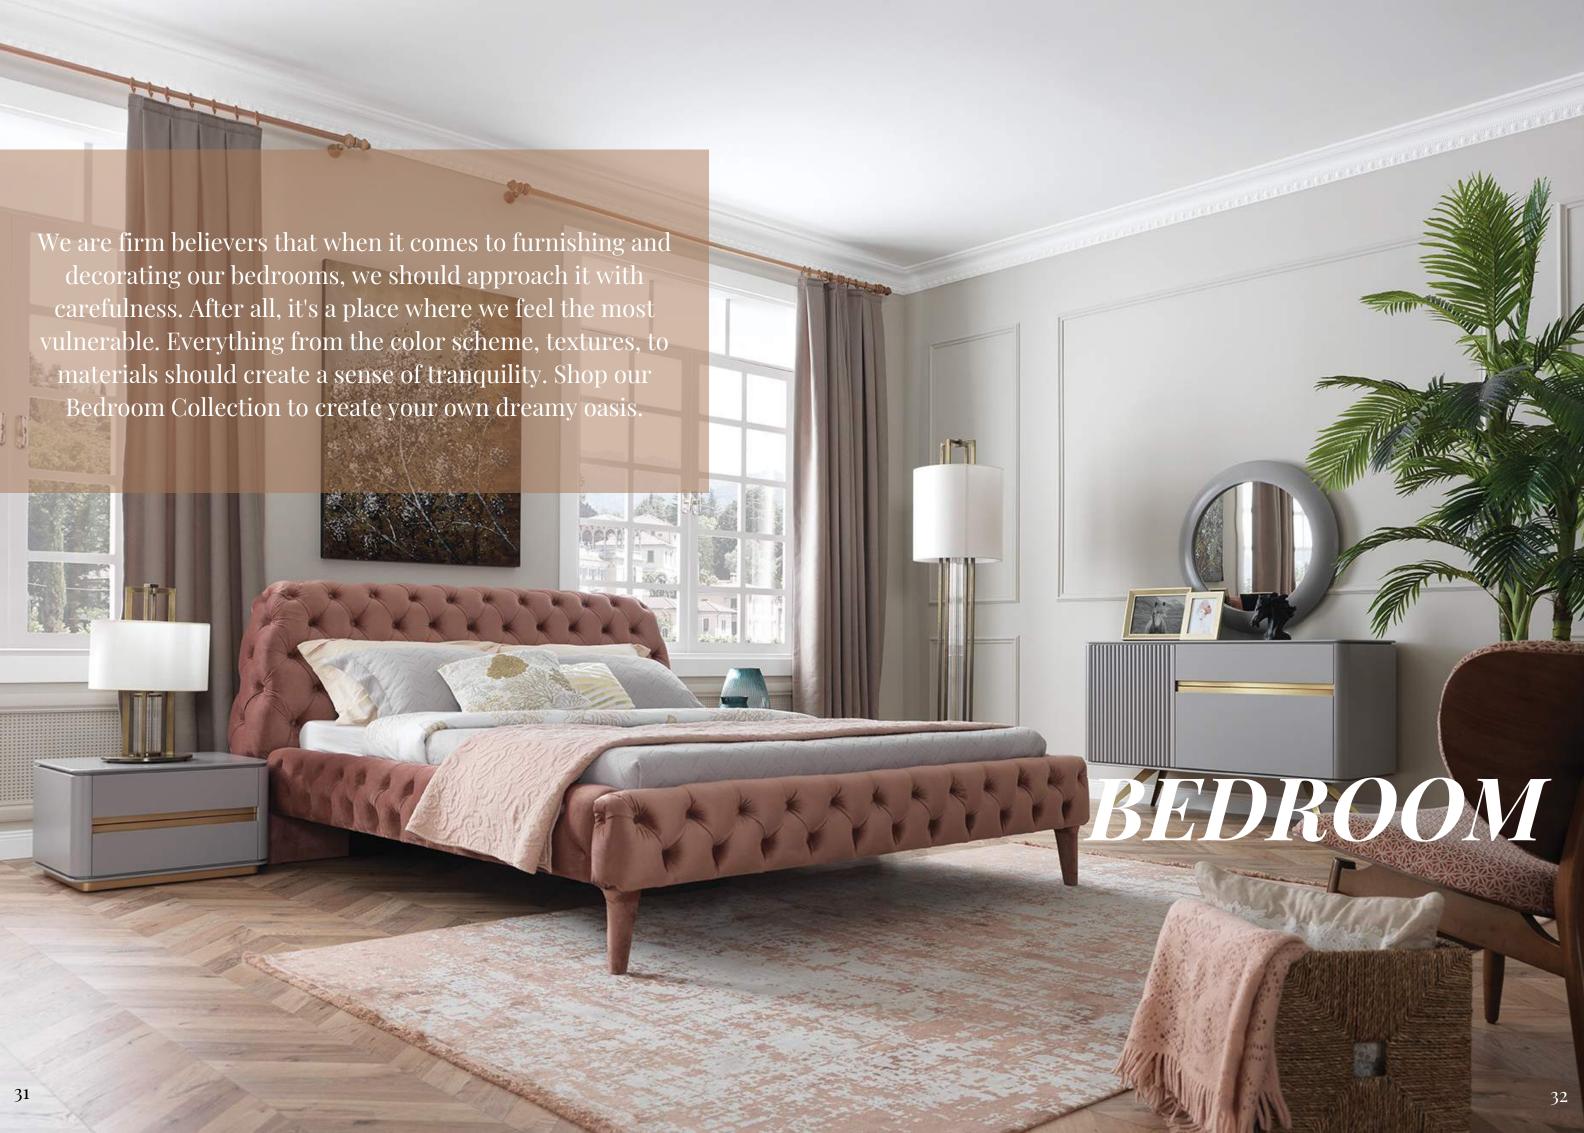

# Stella Bedroom Collection

Our Stella Collection is the epitome of timeless elegance.

The chesterfield tufted upholstered bed is designed for a perfect night's sleep matched marvelously with white bed nightstands with silver detailing. The wardrobe features smoked mirror glass with sliding doors.