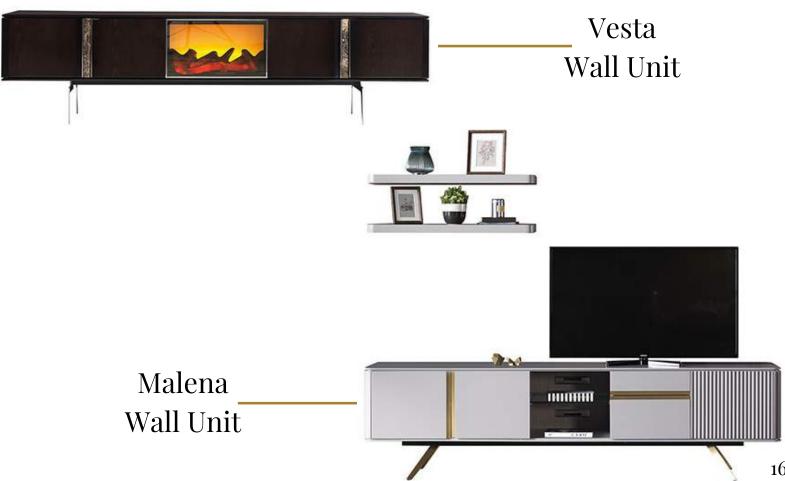

Sofa



Sonya \_\_\_\_\_ Armchair



Manhattan Armchair

Ultra Armchair

Elegante

Armchair



## Think Outside The Box

#### **Senso Cabinet**

The Senso Cabinet is the embodiment of luxury. Hand crafted with devotion with gold, black and blue hues make a perfect addition to any home.



#### Lexus Sofa

One of Pantone's color of the yearilluminating yellow, inspired us to create this beautiful modern Lexus Sofa.



#### Uva Make Up Console

Follow your beauty routine in style with our Uva Make Up Console.



#### Wanted Center Table

Inspired by the flowing motion of water, this unique Center Table will captivate anyone's attention.

#### **Tower Armchair**

The Tower Armchair is a one-of-a-kind piece meant for those who aren't afraid to incorporate daring pieces in their lives.













# Ultra Living Room Collection

Our Ultra Living Room
Collection creates a
redefined contemporary
style. The soft curves,
velvet upholstered fabric,
and silver metal detailing
are part of this elegant
set.







Beretta Dining Set





Vittoria Dining Set



# Uludag Dining Room Collection





A great host knows the amount of hard work that goes into planning an exemptional dinner. From the guest list, flower arrangements to menu planning and table set up. However, don't forget to create an ever more stylish ambience with the help of these beautiful pieces.





### Color Mania

2021



#### **Ultimate Grey**

After a challenging year, Pantone announced the color trends for 2021 which will be dominating the scene-Ultimate Grey is one of them. The color may not have its own "persona