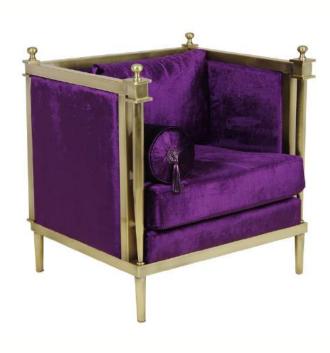

#### **Tower Armchair**

The Tower Armchair is a one-of-a-kind piece meant for those who aren't afraid to incorporate daring pieces in their lives.