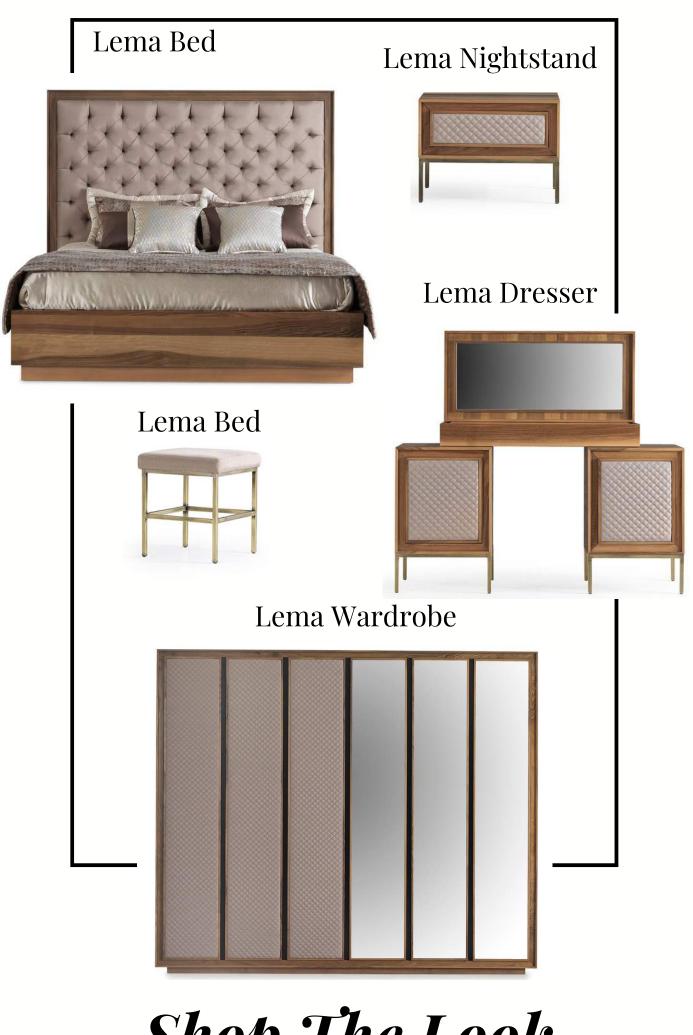

Well, it makes perfect sense. Illuminating Yellow is associated with happiness and warmth, something to look forward to in the current year.







#### **Epoch**

Graham & Brown describe Epoch as a 'directional shade of plum', and we are absolutely in love with it! When you look at Epoch, the first few things that come to mind are luxury and sophistication. Who doesn't want their homes to be described like that?



30







Beretta Plus Bed

Bianca Bed





Techna Bed

Vesta Grey Bed







# Stella Bedroom Collection

Our Stella Collection is the epitome of timeless elegance.

The chesterfield tufted upholstered bed is designed for a perfect night's sleep matched marvelously with white bed nightstands with silver detailing. The wardrobe features smoked mirror glass with sliding doors.



Shop The Look







#### **SHOWROOM**

Al Barsha 2, 2nd Umm Suqeim Str Dubai P.O Box: 88732 +971 4 2200 800 info@lavida-furniture.com

#### FOLLOW US









in

@lavidafurniture

#### VISIT OUR WEBSITE

www.lavida-furniture.com