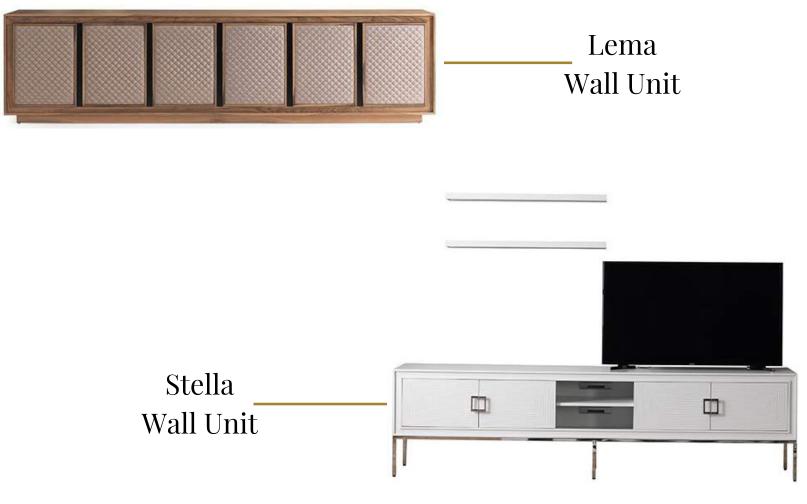

nt Sofa



Sonya \_\_\_\_\_ Armchair



Manhattan Armchair

Ultra Armchair

Elegante

Armchair



## Think Outside The Box

#### **Senso Cabinet**

The Senso Cabinet is the embodiment of luxury. Hand crafted with devotion with gold, black and blue hues make a perfect addition to any home.



#### Lexus Sofa

One of Pantone's color of the yearilluminating yellow, inspired us to create this beautiful modern Lexus Sofa.



#### Uva Make Up Console

Follow your beauty routine in style with our Uva Make Up Console.



#### Wanted Center Table

Inspired by the flowing motion of water, this unique Center Table will captivate anyone's attention.

#### **Tower Armchair**

The Tower Armchair is a one-of-a-kind piece meant for those who aren't afraid to incorporate daring pieces in their lives.













# Ultra Living Room Collection

Our Ultra Living Room
Collection creates a
redefined contemporary
style. The soft curves,
velvet upholstered fabric,
and silver metal detailing
are part of this elegant
set.







Beretta Dining Set





Vittoria Dining Set



# Uludag Dining Room Collection





A great host knows the amount of hard work that goes into planning an exemptional dinner. From the guest list, flower arrangements to menu planning and table set up. However, don't forget to create an ever more stylish ambience with the help of these beautiful pieces.





### Color Mania

2021



#### **Ultimate Grey**

After a challenging year, Pantone announced the color trends for 2021 which will be dominating the scene-Ultimate Grey is one of them. The color may not have its own "perso