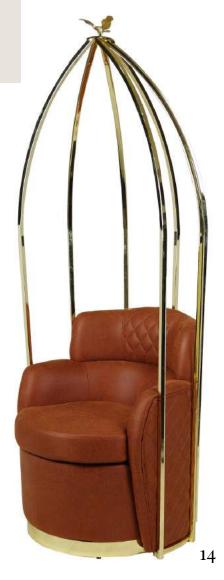

#### **Tower Armchair**

The Tower Armchair is a one-of-a-kind piece meant for those who aren't afraid to incorporate daring pieces in their lives.