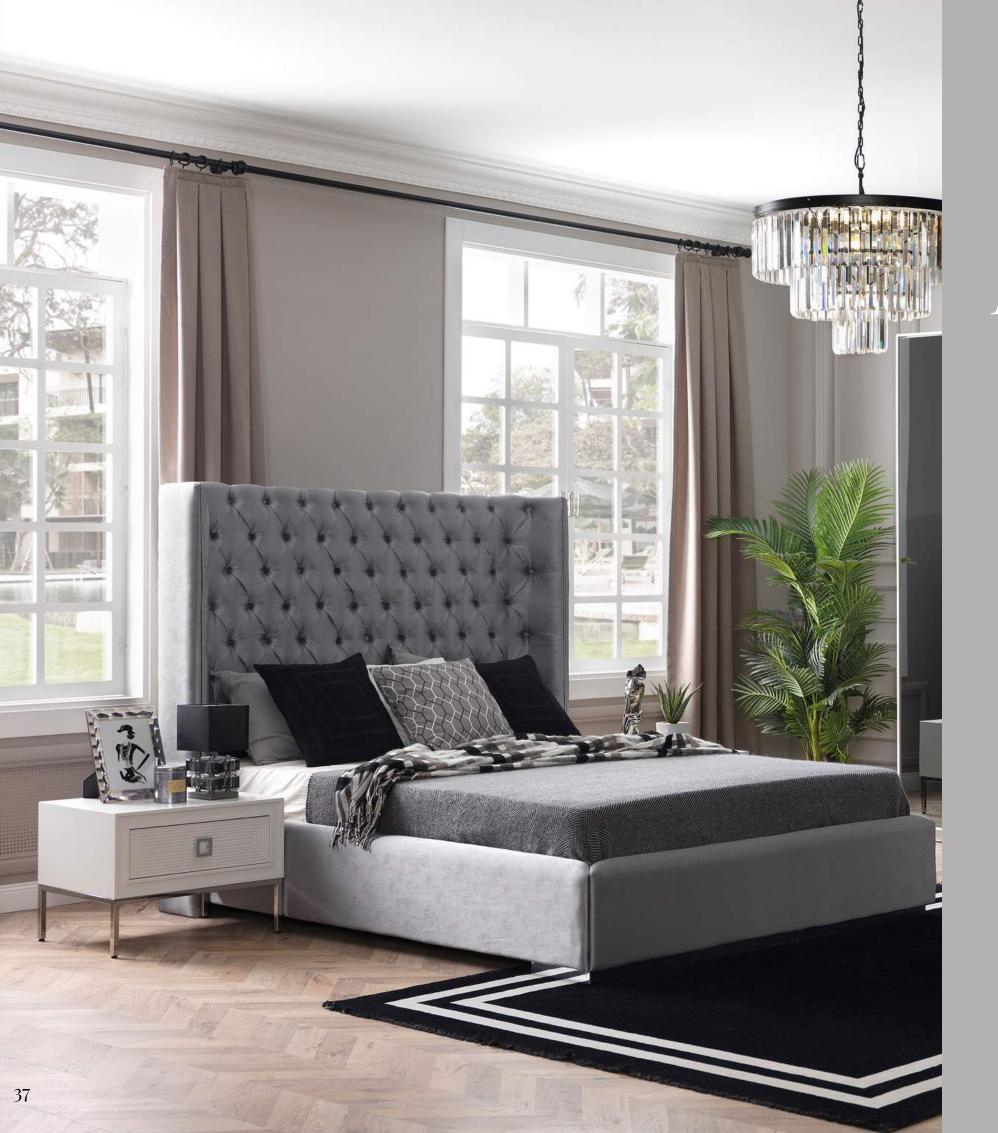

# Stella Bedroom Collection

Our Stella Collection is the epitome of timeless elegance.

The chesterfield tufted upholstered bed is designed for a perfect night's sleep matched marvelously with white bed nightstands with silver detailing. The wardrobe features smoked mirror glass with sliding doors.