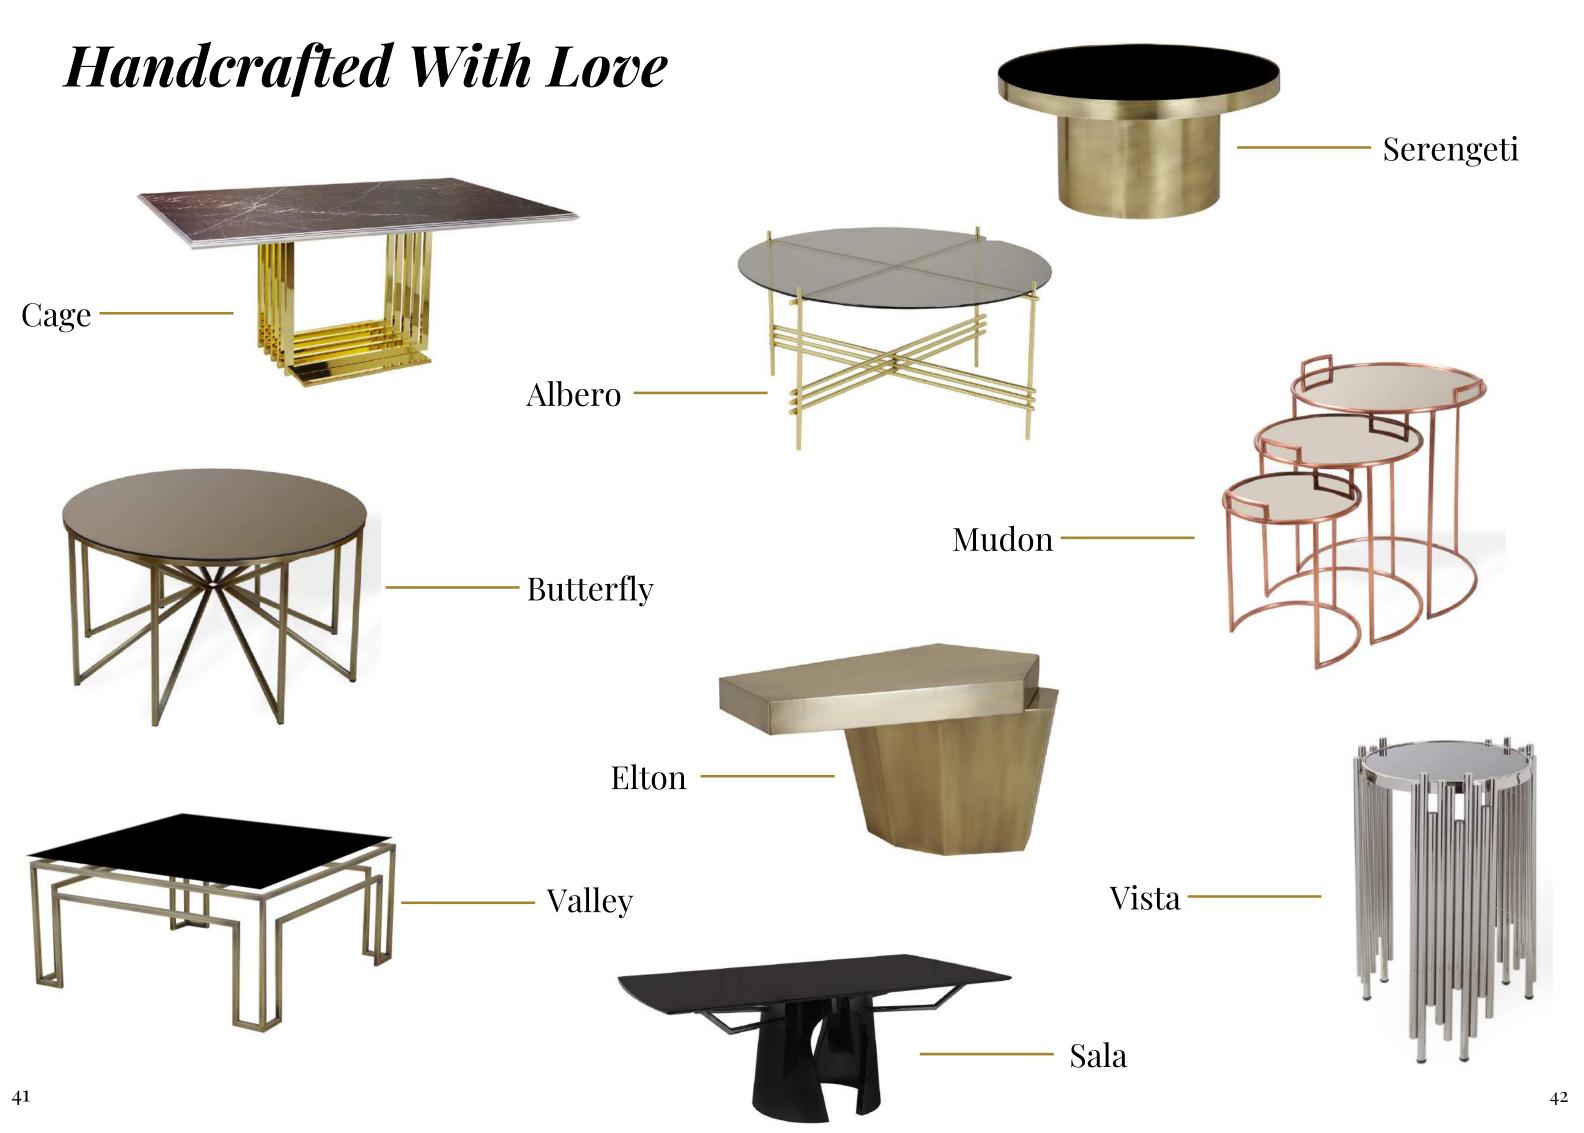

ect sense. Illuminating Yellow is associated with happiness and warmth, something to look forward to in the current year.







#### **Epoch**

Graham & Brown describe Epoch as a 'directional shade of plum', and we are absolutely in love with it! When you look at Epoch, the first few things that come to mind are luxury and sophistication. Who doesn't want their homes to be described like that?



30







Beretta Plus Bed

Bianca Bed





Techna Bed

Vesta Grey Bed







# Stella Bedroom Collection

Our Stella Collection is the epitome of timeless elegance.

The chesterfield tufted upholstered bed is designed for a perfect night's sleep matched marvelously with white bed nightstands with silver detailing. The wardrobe features smoked mirror glass with sliding doors.



Shop The Look







#### **SHOWROOM**

Al Barsha 2, 2nd Umm Suqeim Str Dubai P.O Box: 88732 +971 4 2200 800 info@lavida-furniture.com

#### FOLLOW US









in

@lavidafurniture

#### VISIT OUR WEBSITE

www.lavida-furniture.com