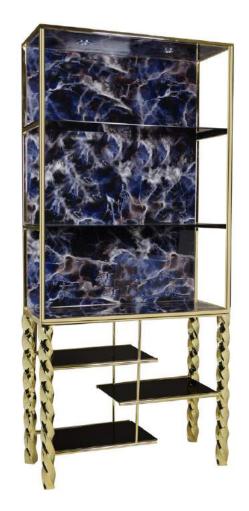

#### **Senso Cabinet**

The Senso Cabinet is the embodiment of luxury. Hand crafted with devotion with gold, black and blue hues make a perfect addition to any home.