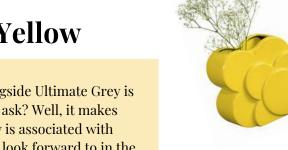

#### **Illuminating Yellow**

Another color chosen by Panton alongside Ultimate Grey is Illuminating Yellow. Why you may ask? Well, it makes perfect sense. Illuminating Yellow is associated with happiness and warmth, something to look forward to in the current year.