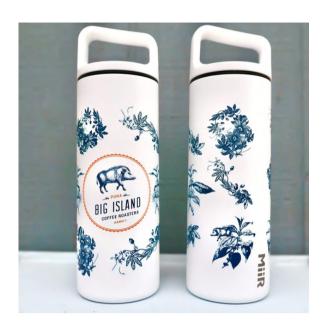

#### **BIG ISLAND TRAVEL BOTTLES**

Beautifully designed, insulated travel bottles 16 oz, leak-proof - double insulated for hot/iced beverages - wide-mouth - BPA free -Stainless Steel