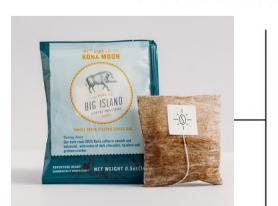

## FULLY COMPOSTABLE, NO EQUIPMENT REQUIRED

#### **KONA MOON - DARK ROAST**

**Tasting Notes:** dark chocolate, hazelnut, and graham cracker

Roast: Dark

5-pack retail carton or bulk / loose

# FULLY COMPOSTABLE FULL IMMERSION FILTER

- 100% Specialty Coffee: hand ground in small batches, ethically sourced beans
- No Machine Required: unplugged single serve convenience, no pods, no mess
- Ultrasonically Sealed: no glues or staples or wasted materials for maximum coffee
- Precision Ground Coffee: consistent water-cooled grinding to the micron
- Full Immersion Filter: non-GMO and renewable materials
- Nitro Sealed for Freshness