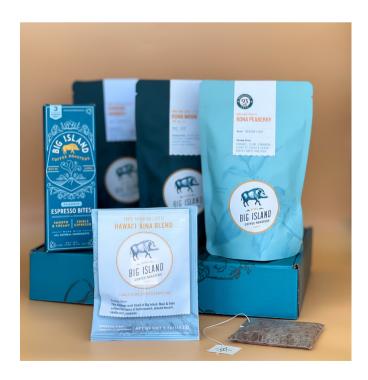

# **100% HAWAIIAN COFFEE**

Minimum: 6 x 4 oz or 7 oz per sku; No minimum on 5 lb bags.

#### **100% KONA COFFEE**

#### **KONA PEABERRY - 93 PTS**

Tasting Notes: Caramel, plum, cinnamon, a hint of cacao & cedar, deeply sweet & rich
Roast: Medium-light or

medium-dark

Available in 4 oz

7 oz 5 lb