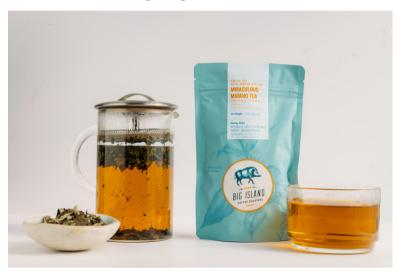

of caramel and nuts. We top it with mineral-rich Sea Salt from Molokai. A little salty, a little sweet, and decadently wild, it's Maui espresso that travels with you. Enjoy your espresso break in bites, or as a topping for ice cream and desserts.

#### LATTE BAR

# MADE WITH 100% HAWAIIAN COFFEE, ORGANIC MILK AND NATURAL INGREDIENTS:

100% Hawaiian coffee, organic milk powder, cocoa butter, organic cane sugar, non-GMO sunflower lecithin

#### **2 ESPRESSO SHOTS**

LATTE BAR

**ESPRESSO BITES** 

Di- NET WT -

Using Hawaii coffees, skillful roasting and organic milk, we've made a delicious new experience for you: a double shot latte in a velvety bar!

# **MERCHANDISE**





#### **ALOHA HUGS MUGS**

Double-sided, 14 oz wide mouth, Heavy ceramic & double-sided. Perfect for big mug lovers.



#### **MIRACULOUS MAMAKI TEA**

Restorative native Hawaiian loose leaf tea.



## HAWAIIAN COFFEE LIP BALM

Made with organic oils and Hawaiian coffee.



#### **BIG ISLAND TRAVEL BOTTLES**

Beautifully designed, insulated travel bottles 16 oz, leak-proof - double insulated for hot/iced beverages - wide-mouth - BPA free -Stainless Steel



#### **DECORATIVE GIFT BOXES & SETS**

Inquire for details

# GENERAL INFORMATION

#### WHOLESALE MINIMUM ORDER

- \$350 wholesale minimum per order
- 6 per 7 oz sku
- Additional minimums may apply to individual items

#### **ROAST SCHEDULE**

Roasted fresh and shipped Monday thru Thursday

Orders must be in by Saturday night for the following week's delivery.

#### **SHIPPING**

Overnight or 2-Day FedEx.

Interisland Shipping rates average \$7 for 20-