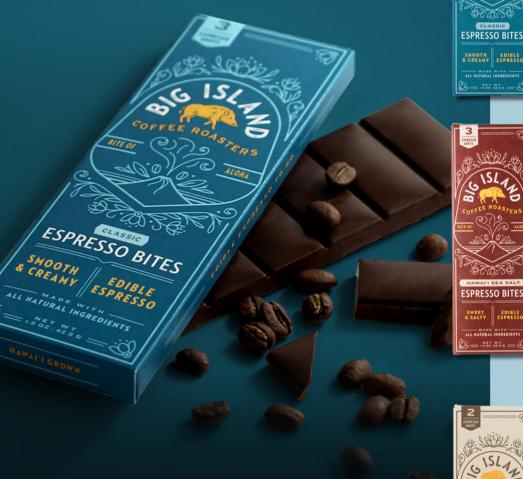

#### **CLASSIC BAR**

# MADE WITH 100% KA'U COFFEE AND NATURAL INGREDIENTS:

100% Ka'u coffee (Big Island), organic cocoa butter, organic cane sugar, sea salt, vanilla bean, non-GMO sunflower lecithin

#### **VEGAN | 3 ESPRESSO SHOTS**

The original Espresso Bites bar tastes smooth, creamy, and slightly sweet, with notes of fudge, raisins, caramel and, of course, roasted coffee. Enjoy your espresso break in bites, or melted in hot water for espresso-to-go!