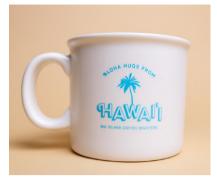

#### **ALOHA HUGS MUGS**

Double-sided, 14 oz wide mouth, Heavy ceramic & double-sided. Perfect for big mug lovers.