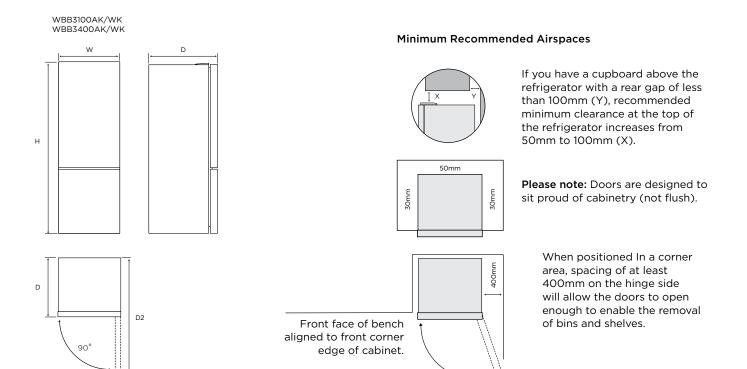

## **Bottom Mount**

| Dimensions | Product Height (H) | Product Width (W) | Product Depth (D) | Product Depth (D2)<br>(Door Open) |
|------------|--------------------|-------------------|-------------------|-----------------------------------|
| WBB3100AK  | 1646               | 598               | 650               | 1199                              |
| WBB3100WK  | 1646               | 598               | 650               | 1199                              |
| WBB3400AK  | 1756               | 598               | 650               | 1199                              |
| WBB3400WK  | 1756               | 598               | 650               | 1199                              |

| Airspace  | Side - both | Тор | Behind |
|-----------|-------------|-----|--------|
| WBB3100AK | 30          | 90  | 50     |
| WBB3100WK | 30          | 90  | 50     |
| WBB3400AK | 30          | 90  | 50     |
| WBB3400WK | 30          | 90  | 50     |

## IMPORTANT

These dimensions are a guide only. All measurements are in millimetres (mm). For complete installation instructions, refer to the manual provided with product. © 2021 Electrolux Home Products Pty Ltd. ABN 51 004 762 341. W\_DIM\_BM\_WBB3100-400\_Oct21