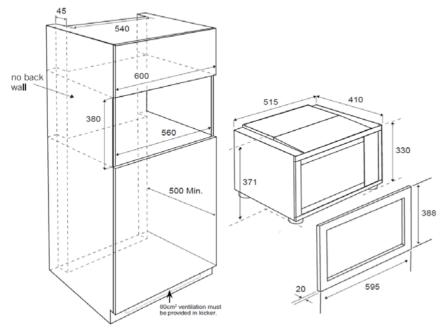

### **Product Dimensions**

595mm (W) x 388mm (H) x 410mm (D) including trim kit

2 Year Warranty

# **Under Bench Installation**

**IMPORTANT:** Cabinet housing Microwave Oven must have improved air flow to avoid overheating of the appliance – See minimum requirements below