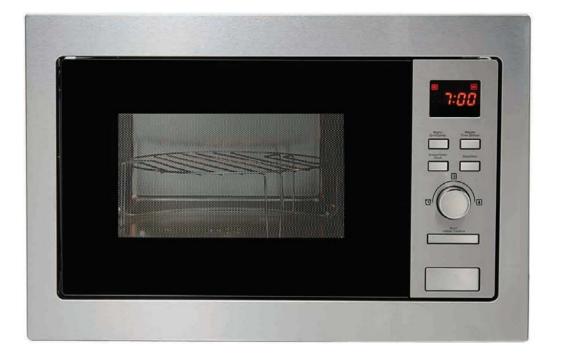

# **GMWG28TK**Built-In Microwave 600mm

## **Features**

8 Auto cooking menus

5 power levels

Digital control

28 litre capacity

900W microwave power

1100W grill power

Speed cooking function

30 second quick start

Child safety coat

Stainless steel front panel & trim kit

Silver housing cabinet

19 kg