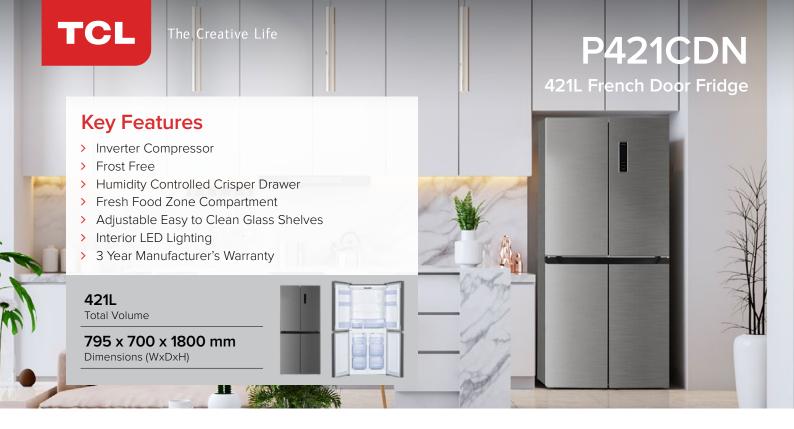

#### CAPACITY

| Total Volume   | 421L |
|----------------|------|
| Fridge Volume  | 271L |
| Freezer Volume | 150L |

### **DEFROST**

| Defrost Cycle | Frost Free |
|---------------|------------|
|               |            |

#### **REFRIGERATION SYSTEM**

| Compressor          | Inverter                   |
|---------------------|----------------------------|
| Noise Level         | 43 dB(A)                   |
| Refrigerant         | R600A                      |
| Refrigerant Charge  | 66g                        |
| Temperature Control | Electronic                 |
| Electronic Display  | LED                        |
| Display Location    | Front of Refrigerator Door |

# **FEATURES**

| Adjustable Front Legs                 | Yes                                                 |
|---------------------------------------|-----------------------------------------------------|
| Handle                                | Recessed                                            |
| Door Panel                            | Brushed Silver                                      |
| Refrigerator Shelves                  | 2 x Adjustable Glass Shelf<br>1 x Fixed Glass Shelf |
| Freezer Drawers                       | 4 x Large<br>2 x Small                              |
| Refrigerator Door Shelves             | x6                                                  |
| Humidity Controlled<br>Crisper Drawer | x1                                                  |
| Fresh Food Zone Compartment           | x1                                                  |
| Super Freeze Mode                     | Yes                                                 |
| Refrigerator Light                    | Yes (LED)                                           |
| Egg Tray                              | x1                                                  |
| Ice Cube Tray                         | x1                                                  |
| No. of Rollers/Wheels                 | x2                                                  |
| Child Lock                            | Yes                                                 |
| Warranty                              | 3 Years Manufacturer's                              |
| ACCESSORIES                           |                                                     |
|                                       |                                                     |

#### **DIMENSIONS**

| Product Dimensions (mm) | 795 (W) × 700 (D) × 1800 (H) |
|-------------------------|------------------------------|
| Package Dimensions (mm) | 857 (W) x 728 (D) x 1895 (H) |
| Weight (Net / Gross)    | 87/96kg                      |