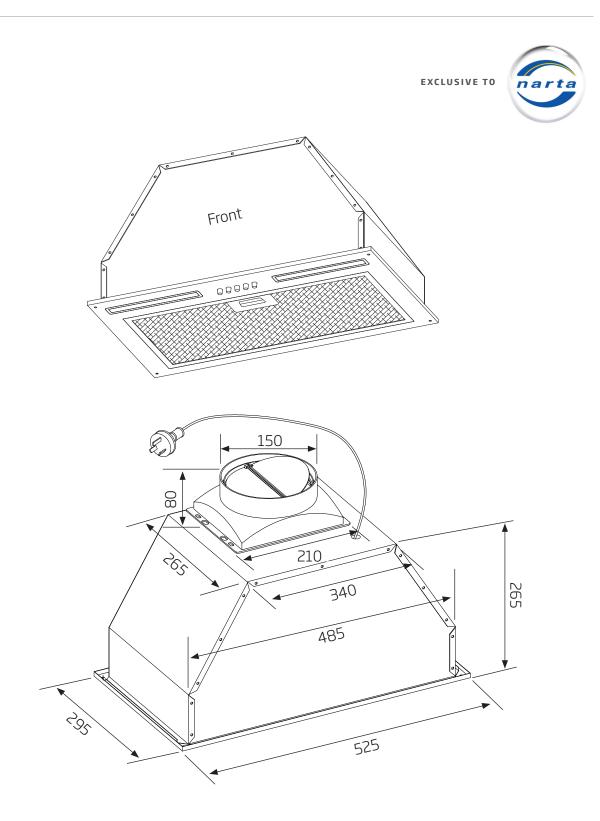

## PRODUCT DESCRIPTION NAUM-6, NAUM-6B

- Powdercoated matte black and stainless steel • dimensions: (W x D) available
- 3 x speed levels
- 2 x LED lights
- dishwasher safe metal filters
- 3 Year Warranty on rangehood
- recirculating carbon filter available\*

- Airflow rate: 1080m3/h
- 863.6mm x 295mm
- 2 x filters

This minimalist undermount rangehood will suit a variety of kitchens by continuing the line of cabinets across the cooktop area. Aside from seamless cabinetry integration, this model also features 3 convenient speed levels and 2 LED strip lights for independent cook-

Architects and kitchen designers find this a versatile and effective

model when externally motored units are not practical.

Model:NAUM-6, NAUM-6BFeeding Voltage:220-240V 50HzMax Lamp Power:2 x 1.5W