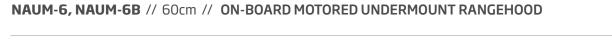

## PRODUCT DESCRIPTION NAUM-6, NAUM-6B

- Powdercoated matte black and stainless steel • dimensions: (W x D) available
- 3 x speed levels
- 2 x LED lights
- dishwasher safe metal filters
- 3 Year Warranty on rangehood
- recirculating carbon filter available\*

- Airflow rate: 1080m3/h
- 863.6mm x 295mm
- 2 x filters

This minimalist undermount rangehood will suit a variety of kitchens by continuing the line of cabinets across the cooktop area. Aside from seamless cabinetry integration, this model also features 3 convenient speed levels and 2 LED strip lights for independent cook-

Architects and kitchen designers find this a versatile and effective

model when externally motored units are not practical.

Model:NAUM-6, NAUM-6BFeeding Voltage:220-240V 50HzMax Lamp Power:2 x 1.5W