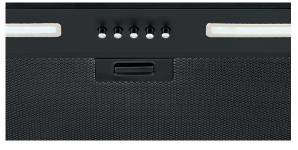

## PRODUCT DESCRIPTION NAUM-6, NAUM-6B

- Powdercoated matte black and stainless steel • dimensions: (W x D) available
- 3 x speed levels
- 2 x LED lights
- dishwasher safe metal filters
- 3 Year Warranty on rangehood
- recirculating carbon filter available\*

- Airflow rate: 1080m3/h
- 863.6mm x 295mm
- 2 x filters

This minimalist undermount rangehood will suit a variety of kitchens by continuing the line of cabinets across the cooktop area. Aside from seamless cabinetry integration, this model also features 3 convenient speed levels and 2 LED strip lights for independent cook-

Architects and kitchen designers find this a versatile and effective

model when externally motored units are not practical.

Model:NAUM-6, NAUM-6BFeeding Voltage:220-240V 50HzMax Lamp Power:2 x 1.5W