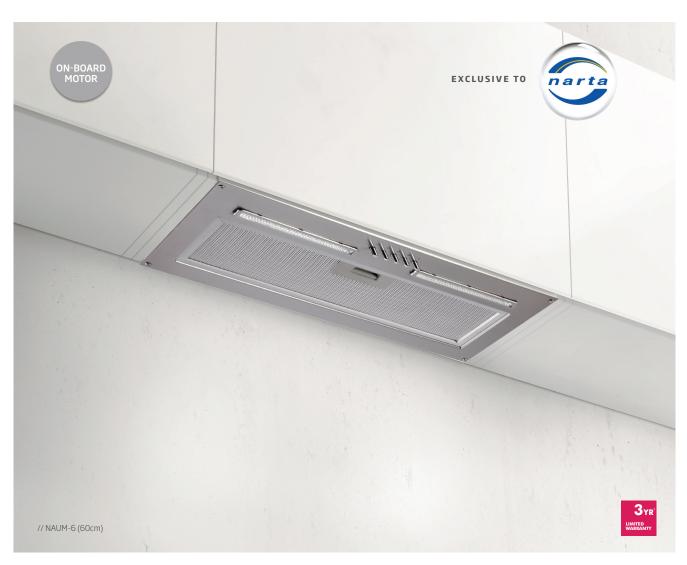

## PRODUCT DESCRIPTION NAUM-6, NAUM-6B

- Powdercoated matte black and stainless steel • dimensions: (W x D) available
- 3 x speed levels
- 2 x LED lights
- dishwasher safe metal filters
- 3 Year Warranty on rangehood
- recirculating carbon filter available\*

- Airflow rate: 1080m3/h
- 863.6mm x 295mm
- 2 x filters

This minimalist undermount rangehood will suit a variety of kitchens by continuing the line of cabinets across the cooktop area. Aside from seamless cabinetry integration, this model also features 3 convenient speed levels and 2 LED strip lights for independent cook-