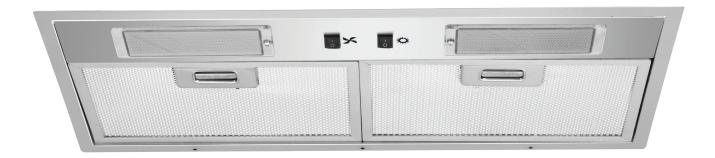

## Description

- stainless steel finish
- silent motor system
- manual controls
- single speed level
- LED lighting
- aluminium, dishwasher safe filters
- 2 Year Warranty on rangehood
- 10 Year Warranty on Isodrive motor

### EV-6UCQ

- dimensions: (W x D) 600 x 295 mm
- 2 x aluminium mesh filters
- 2 x 3W LED bayonet light bulbs