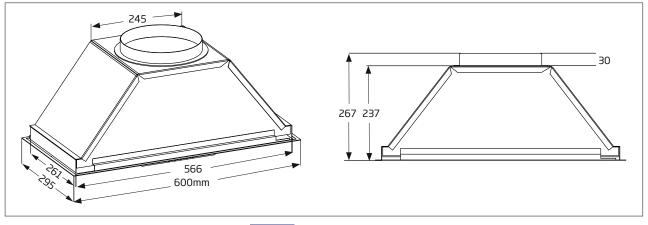

### EV-6UCQ

- dimensions: (W x D) 600 x 295 mm
- 2 x aluminium mesh filters
- 2 x 3W LED bayonet light bulbs