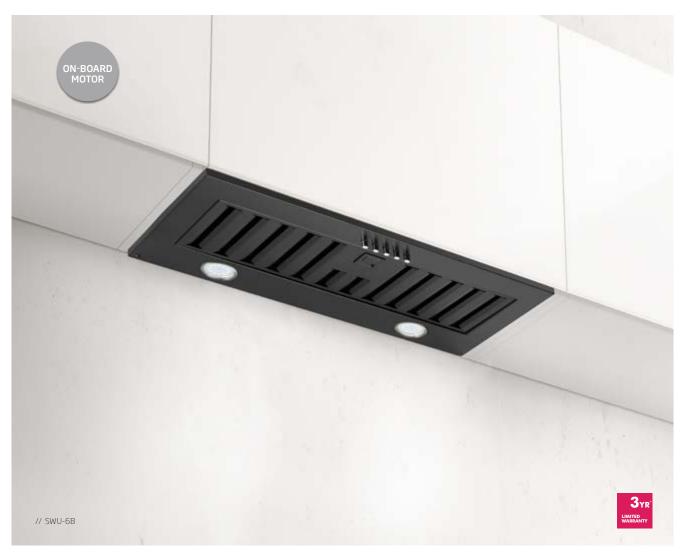

## SWU-6, SWU-6B // 60cm // ON-BOARD MOTORED UNDERMOUNT RANGEHOOD

Perfectly designed for discreet mounting inside cabinetry, the SWU-6 and SWU-6B fit perfectly into kitchen cabinetry and are ideal for kitchens where space is limited, or where the rangehood needs to be out of sight.

Convenient stainless steel push-button controls operate the 3 speed settings and LED lighting, while dishwasher-safe baffles faciliate easy cleaning.

- Powdercoated matte black and stainless steel • dimensions: (W x D) available
- 3 x speed levels
- 2 x LED lights
- dishwasher safe metal baffles
- 3 Year Warranty on rangehood
- recirculating carbon filter available\*

## PRODUCT DESCRIPTION SWU-6, SWU-6B

- Airflow rate: 1080m3/h
- 525mm x 295mm
- 1 x baffle

Model: SWU-6, SWU-6B Feeding Voltage: 240 V 50 Hz

Max Lamp Power: 2 x 3W