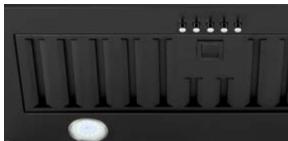

Convenient stainless steel push-button controls operate the 3 speed settings and LED lighting, while dishwasher-safe baffles faciliate easy cleaning.

- Powdercoated matte black and stainless steel • dimensions: (W x D) available
- 3 x speed levels
- 2 x LED lights
- dishwasher safe metal baffles
- 3 Year Warranty on rangehood
- recirculating carbon filter available\*

## PRODUCT DESCRIPTION SWU-6, SWU-6B

- Airflow rate: 1080m3/h
- 525mm x 295mm
- 1 x baffle

Model: SWU-6, SWU-6B Feeding Voltage: 240 V 50 Hz

Max Lamp Power: 2 x 3W