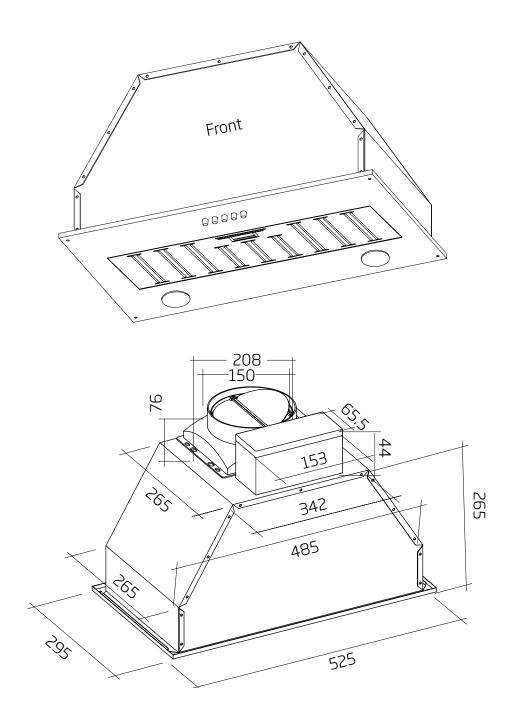

## PRODUCT DESCRIPTION SWU-6, SWU-6B

- Airflow rate: 1080m3/h
- 525mm x 295mm
- 1 x baffle

Model: SWU-6, SWU-6B Feeding Voltage: 240 V 50 Hz

Max Lamp Power: 2 x 3W