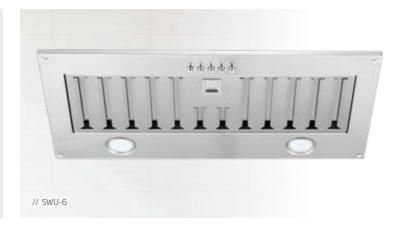

Convenient stainless steel push-button controls operate the 3 speed settings and LED lighting, while dishwasher-safe baffles faciliate easy cleaning.

- Powdercoated matte black and stainless steel • dimensions: (W x D) available
- 3 x speed levels
- 2 x LED lights
- dishwasher safe metal baffles
- 3 Year Warranty on rangehood
- recirculating carbon filter available\*

## PRODUCT DESCRIPTION SWU-6, SWU-6B

- Airflow rate: 1080m3/h
- 525mm x 295mm
- 1 x baffle

Model: SWU-6, SWU-6B Feeding Voltage: 240 V 50 Hz

Max Lamp Power: 2 x 3W