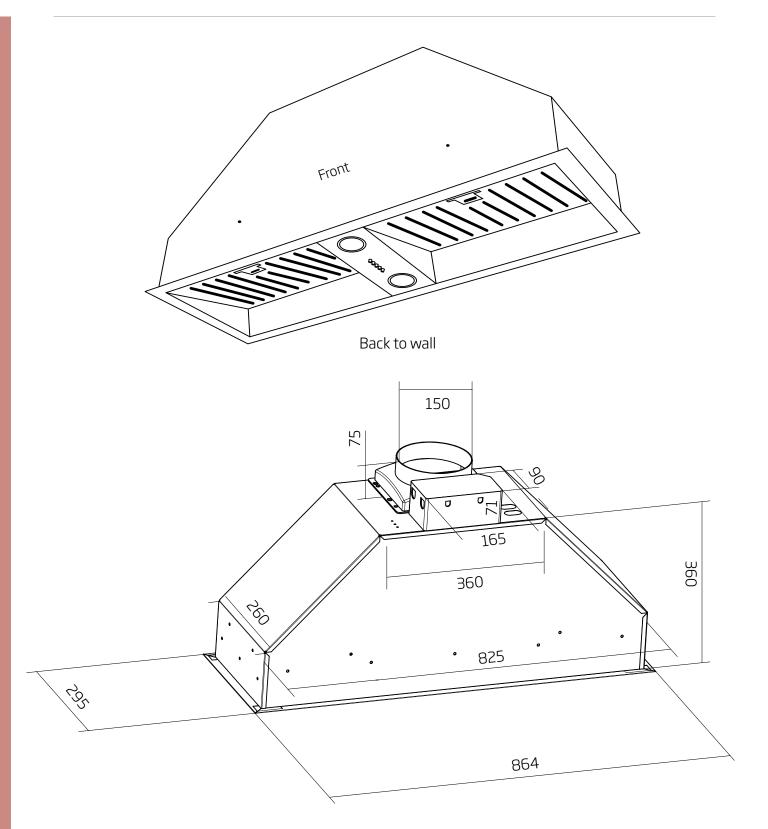

## SWU-9, SWU-9B

- Airflow rate: 1080m3/h
- dimensions: (W x D) 864mm x 295mm
  - 2 x baffle
- Perfectly designed for discreet mounting inside cabinetry, the SWU-9 and SWU-9B fit perfectly into kitchen cabinetry and are ideal for kitchens where space is limited, or where the rangehood needs to be out of sight.