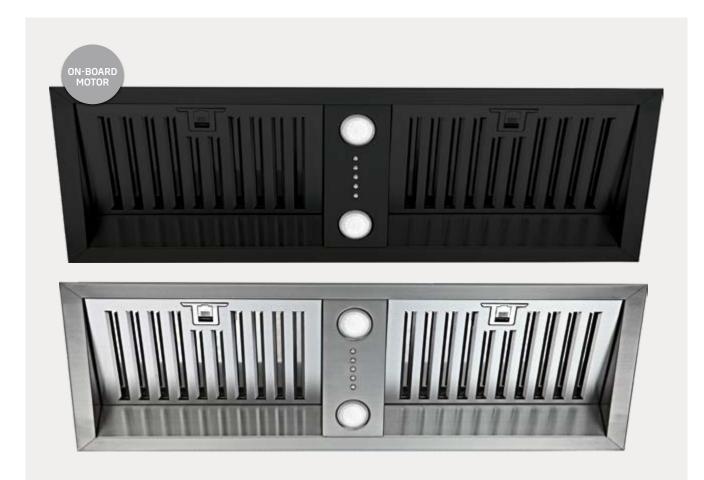

// SWU-9B (powdercoated matte black finish) and SWU-9 (stainless steel)

## PRODUCT DESCRIPTION

- Powdercoated matte black and stainless steel available
- 3 x speed levels
- 2 x LED lights
- dishwasher safe metal baffles
- 3 Year Warranty on rangehood
- recirculating carbon filter available\*

Convenient stainless steel push-button controls operate the 3 speed settings and LED lighting, while dishwasher-safe baffles faciliate easy cleaning.

SWU-9, SWU-9B // 90cm // ON-BOARD MOTORED UNDERMOUNT RANGEHOOD