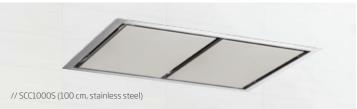

The stylish and sophisticated SCC1000 ceiling cassette maintains uninterrupted views across your kitchen by being integrated seamlessly into the ceiling or bulkhead - perfect over island or peninsula style kitchen benches. Featuring finishes in stainless steel, matte white or matte black with and powerful silent extraction, this beautiful hood will complement any modern kitchen design. With the technology of Perimeter Aspiration, airflow is targeted towards the perimeter of the rangehood, creating a more intense extraction area.

## PRODUCT DESCRIPTION

- stainless steel, matte black and white finishes available
- Perimeter Aspiration
- · ceiling/bulkhead cassette rangehood
- silent Isodrive® motor system
- · 2 x aluminium, dishwasher safe filters
- · free ducting
- simple wall switch operation (wall switch is not provided)
- 5 Year Warranty on canopy **SE** single external motor

Model: SCC1000-S

SCC1000B-S SCC1000W-S

Feeding Voltage: 220-240V 50Hz