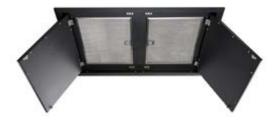

## PRODUCT DESCRIPTION

- stainless steel, matte black and white finishes available
- Perimeter Aspiration
- · ceiling/bulkhead cassette rangehood
- silent Isodrive® motor system
- · 2 x aluminium, dishwasher safe filters
- · free ducting
- simple wall switch operation (wall switch is not provided)
- 5 Year Warranty on canopy **SE** single external motor

## **ISODRIVE® OPTIONS**

- **SP** single external motor - 1600 m³/h airflow
- 200mm SteelFlex™ ducting (6m)
- install roof/wall
- rated power: 155W
- **SILN** single inline motor
  - 1600 m<sup>3</sup>/h airflow
  - 200mm SteelFlex™ ducting (4m)
  - 200mm SteelFlex™ ducting (2m)
  - rated power: 155W
- 3200 m³/h airflow
- 250mm SteelFlex™ ducting (4m)
- 200mm SteelFlex™ ducting (2m)
- SE accessory kit required
- install roof/wall
- rated power: 137W