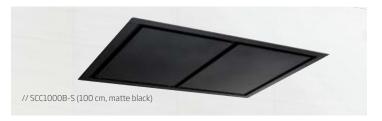

The stylish and sophisticated SCC1000 ceiling cassette maintains uninterrupted views across your kitchen by being integrated seamlessly into the ceiling or bulkhead - perfect over island or peninsula style kitchen benches. Featuring finishes in stainless steel, matte white or matte black with and powerful silent extraction, this beautiful hood will complement any modern kitchen design. With the technology of Perimeter Aspiration, airflow is targeted towards the perimeter of the rangehood, creating a more intense extraction area.

## PRODUCT DESCRIPTION

- stainless steel, matte black and white finishes available
- Perimeter Aspiration
- · ceiling/bulkhead cassette rangehood
- silent Isodrive® motor system
- · 2 x aluminium, dishwasher safe filters
- · free ducting
- simple wall switch operation (wall switch is not provided)
- 5 Year Warranty on canopy **SE** single external motor

Model: SCC1000-S

SCC1000B-S SCC1000W-S

Feeding Voltage: 220-240V 50Hz