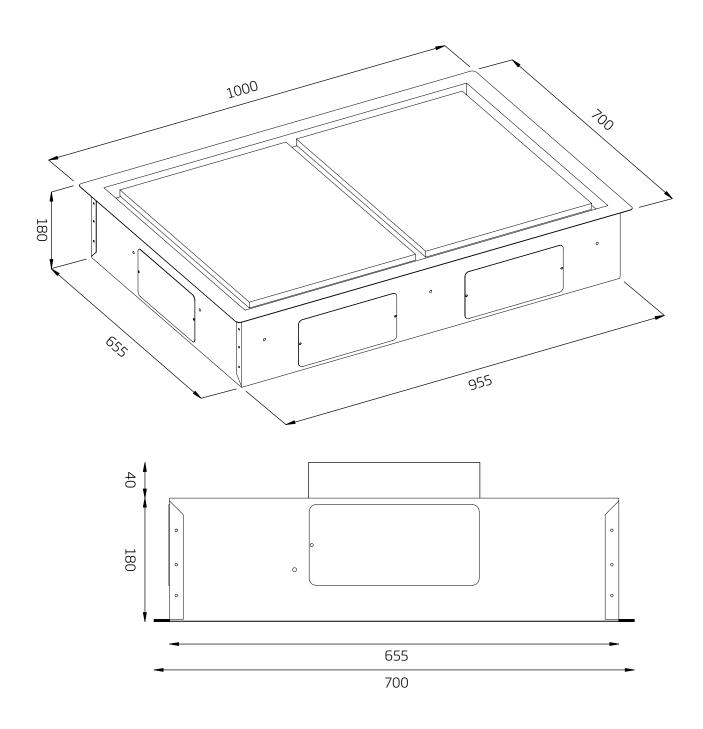

## **TECHNICAL DATA**

SCC1000 (including variants)

dimensions: (W x D) 1000 x 700 mm