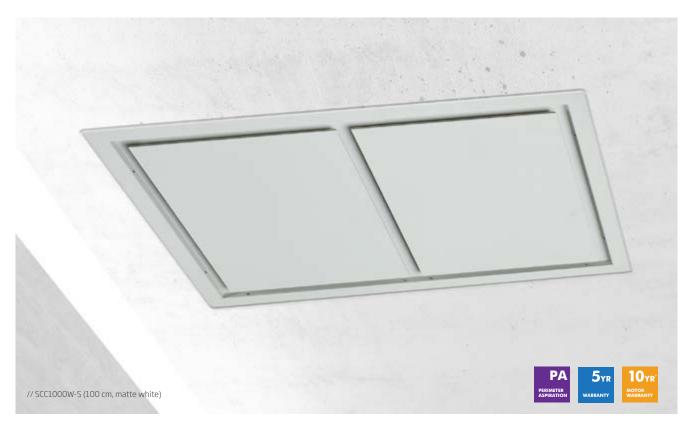

The stylish and sophisticated SCC1000 ceiling cassette maintains uninterrupted views across your kitchen by being integrated seamlessly into the ceiling or bulkhead - perfect over island or peninsula style kitchen benches. Featuring finishes in stainless steel, matte white or matte black with and powerful silent extraction, this beautiful hood will complement any modern kitchen design. With the technology of Perimeter Aspiration, airflow is targeted towards the perimeter of the rangehood, creating a more intense extraction area.

## PRODUCT DESCRIPTION

- stainless steel, matte black and white finishes available
- Perimeter Aspiration
- · ceiling/bulkhead cassette rangehood
- silent Isodrive® motor system
- · 2 x aluminium, dishwasher safe filters
- · free ducting
- simple wall switch operation (wall switch is not provided)
- 5 Year Warranty on canopy **SE** single external motor

Model: SCC1000-S

SCC1000B-S SCC1000W-S

Feeding Voltage: 220-240V 50Hz