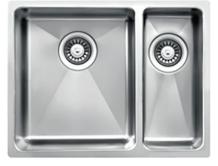

# 1 & 1/2 BOWL SINK

### MODEL KINGS CROSS

#### FINISH

• AISI 304 polished finish stainless steel, 1mm thick

565 X 400 mm

- SIZE
- Overall Size: 573 X 444 mm
- Bowl 1 size: 1- 340 x 400mm
- Bowl 1/4 size: 170 x 400 mm
- Bowl 1 depth: 215mm (no drain)
- Bowl 1/4 depth: 215mm (no drain)
- Cutout:
- Minimum cabinet size: 600 mm