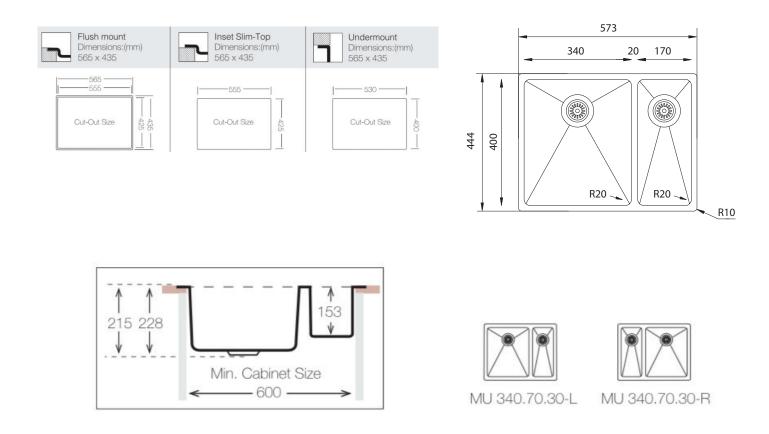

## TECHNICAL DIAGRAM

NB: drawings are not to scale — they are to be used for detailed installation instructions, please refer to user guide.

#### FINISH

• AISI 304 polished finish stainless steel, 1mm thick

565 X 400 mm

- SIZE
- Overall Size: 573 X 444 mm
- Bowl 1 size: 1- 340 x 400mm
- Bowl 1/4 size: 170 x 400 mm
- Bowl 1 depth: 215mm (no drain)
- Bowl 1/4 depth: 215mm (no drain)
- Cutout:
- Minimum cabinet size: 600 mm