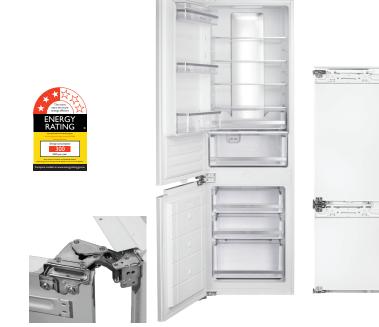

### FEATURES

- · Supplied with left hand hinge
- Reversible door
- Fixed hinge door system
- Touch control
- · LED lighting with adjustable thermostat cooling intensity
- Acoustic door alarm
- Holiday mode
- Fresh zone (chiller box) temperature selection -2°C to 3°C
- The fresh zone will help meat, fish and dairy products stay fresher for longer and also keep any unwanted odours from the main fridge compartment
- Smart mode (sets the fridge to 5°C and freezer to -18°C)
- Fast Cool & Freeze (sets the fridge to 2°C for 2 hours & freezer to -25°C for 6 hours)
- 300kw/yr energy consumption
- 41 dBA max noise level
- ON/OFF setting

#### SHELVES

- 4 x removable glass shelves
- 1 x chrome (foldable) wine or beverage rack
- 1 x vegetable crisper
- 1 x meat compartment
- · Chiller compartment with telescopic rails
- 3 x balconies on door (1 large, 2 medium)
- 3-drawer freezer compartment

### **CAPACITY & TEMPERATURE RANGE**

- Refrigerator: 177 litres (net) 2°C - 8°C
- Freezer: 64 litres (net)
  15°C - 25°C