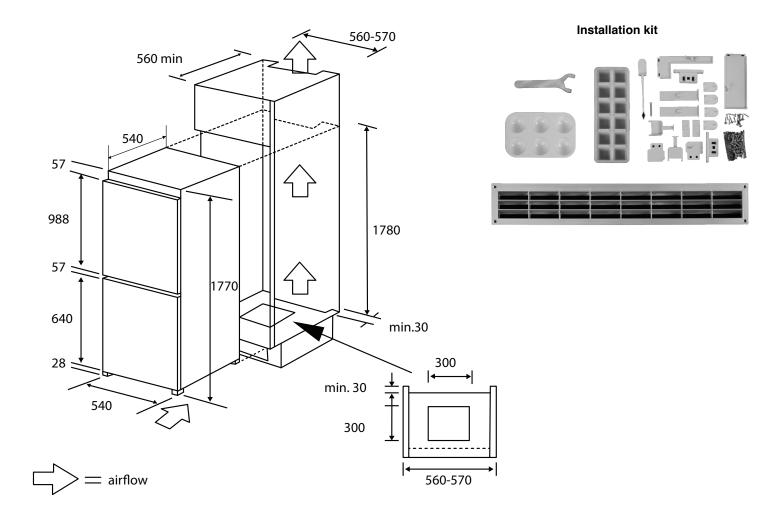

# INTEGRATED REFRIGERATOR & FREEZER

MODEL AINT3000

NB: drawings are not to scale — they are to be used for detailed installation instructions, please refer to user guide.

EAN TBA

## DISCLAIMER

AINT3000 540W x 550D x 1769H mm 10 AMP, 190cm power cord

Eurolinx PTY LTD, is continually seeking ways to improve the design specifications, aesthetics and production techniques of its products. As a result alterations to our products and designs take place continually. Whilst every effort is made to produce information and literature that is up to date, this brochure should not be regarded as an infallible guide to the current specifications, nor does it constitute an offer for the sale of any particular product. Product dimensions indicated in our literature is indicative only. Actual product only should be used to define dimension cut outs. Distributors, and retailers are not agents of Eurolinx and are not authorized to bind Eurolinx by any express or implied undertaking or representation.