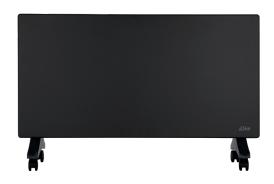

## **OAPE2400G - Panel Convection Heaters**

CONTROL PANEL: Soft touch buttons
DESIGN: Flat compact design

DISPLAY SCREEN: LED Display
COLOUR: Graphite

PRODUCT DIMENSIONS H x W x LD 44 x 103.5 x 12.5 cm (with castors)

INSTALLATION: Comes with castors, wheels and wall mounting kit

## **KEY FEATURES**

3 Heat Settings

High heat, medium heat and low heat

Portable or wall mounted

Castors, wheels and wall mount brackets included

Thermostat

Adjustable 5-30 degrees temperature range

2400 Watts