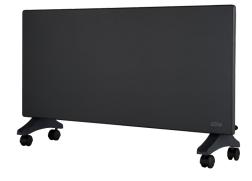

## **OAPE2400G - Panel Convection Heaters**

CONTROL PANEL: Soft touch buttons
DESIGN: Flat compact design

DISPLAY SCREEN: LED Display
COLOUR: Graphite

PRODUCT DIMENSIONS H x W x LD 44 x 103.5 x 12.5 cm (with castors)

INSTALLATION: Comes with castors, wheels and wall mounting kit

## **KEY FEATURES**

3 Heat Settings

High heat, medium heat and low heat

Portable or wall mounted

Castors, wheels and wall mount brackets included

Thermostat

Adjustable 5-30 degrees temperature range

2400 Watts