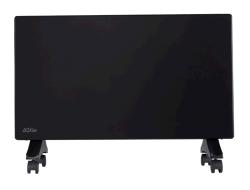

## **OAPE1800W and OAPE1800B - Panel Convection Heaters**

## **PRODUCT SPECIFICATIONS**

WATTS: **3 HEAT SETTINGS:** 

THERMOSTAT: OVERHEAT SHUT OFF: SAFETY TIP OVER SWITCH: CONTROL PANEL: DESIGN: COLOUR:

High heat 1800W, Medium heat 1050W, Low heat 750W User friendly heat selection Yes Yes Manual - Rotary and knob controls Flat compact design Matte black and matte white

1800W

440 x 775 x 85 mm (with castors) 7.2 kg Comes with castors, wheels and wall mounting kit 5 years replacement

## Portable or wall mounted

Castors, wheels and wall mount brackets included

User friendly heat selection

1800 Watts Convection panel heater

**Added Safety Features** Overheat protection and tip-over switch