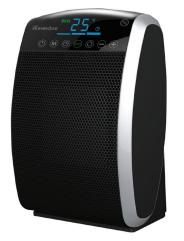

## **AHCC1800TB - Ceramic Heater with LED Display**

## **PRODUCT SPECIFICATIONS**

| WATTS:                         | 1800W                             |
|--------------------------------|-----------------------------------|
| HEAT SETTINGS:                 | Adjustable - 6 heating modes      |
| VARIABLE THERMOSTAT:           | Yes                               |
| OVERHEAT SHUT OFF:             | Yes                               |
| SAFETY TIP OVER SWITCH:        | Yes                               |
| ECONOMIC TEMPERATURE SETTINGS: | Yes                               |
| ROOM TEMPERATURE CONTROL:      | Adjustable to desired temperature |
| SLEEP TIMER:                   | Yes                               |
| CONTROL PANEL:                 | Touch control                     |
| DISPLAY SCREEN:                | LED display                       |
| COLOUR:                        | Black and silver trim             |