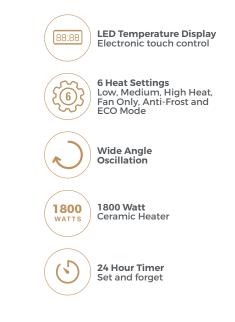

## **PRODUCT SPECIFICATIONS**

| WATTS:                         | 1800W                             |
|--------------------------------|-----------------------------------|
| HEAT SETTINGS:                 | Adjustable - 6 heating modes      |
| VARIABLE THERMOSTAT:           | Yes                               |
| OVERHEAT SHUT OFF:             | Yes                               |
| SAFETY TIP OVER SWITCH:        | Yes                               |
| ECONOMIC TEMPERATURE SETTINGS: | Yes                               |
| ROOM TEMPERATURE CONTROL:      | Adjustable to desired temperature |
| SLEEP TIMER:                   | Yes                               |
| CONTROL PANEL:                 | Touch control                     |
| DISPLAY SCREEN:                | LED display                       |
| COLOUR:                        | Black and silver trim             |

## **KEY FEATURES**

DUE TO CONTINUAL PRODUCT DEVELOPMENT, FINAL PRODUCT SPECIFICATIONS AND IMAGES MAY CHANGE WITHOUT NOTICE,