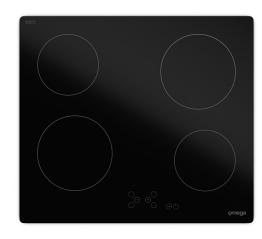

## Omega 60cm 4 zone ceramic cooktop with touchcontrols and frameless black glass

<sup>\*</sup> Gas connection point is located rear left

## **Aesthetics**

Finish: Balck glass Frameless: Yes Type of control: Touch Number of controls: None Location of controls: Front centre

|                | Benefits                                                                                                                                           |
|----------------|----------------------------------------------------------------------------------------------------------------------------------------------------|
| Child Lock     | Child lock allows you to lock the control panel so the settings cannot be changed or the door cannotbe opened                                      |
| Schott ceran   | The applince uses schottceran glassso you get quality product that is easy to clean, energy efficient, durable and highly aesthetically appealing. |
| Touch Controls | Touch controls are simple to use and easy to clean.                                                                                                |