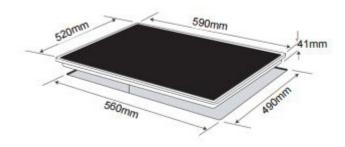

## **Dimensions/weight**

Overall dimensions (mm): 41h x 590w x 520d Cut-out dimensions (mm): 560w x 490d

NB: Drawings are not to scale - they are to assist only. WARNING: technical specifications and product sizes can be varied by the manufacturer without notice. Cut-outs for appliances should only be by physical product measurements. The above information is indicative only.