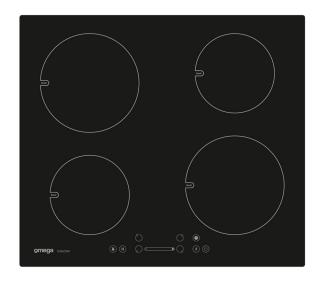

#### Style

Cooktop Type: Induction Category Size: 60cm Zones:

#### **Functionality**

Zone Power Ratings & Size: Front Right - 2500W, 205mm

> Rear Left - 2500W, 205mm Front Left - 1800W, 165mm Rear Right - 1800W, 165mm

1-9 + Boost Power Levels:

Audible Signal: Yes Child Lock: Yes Residual Heat Indicator: Yes Pause Function: Yes Pot Detection: Yes Overflow Detection: Yes

### **Aesthetics**

Finish: Frameless Black Glass Slide/Touch Controls:

Front Centre Control Location: