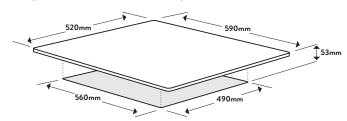

# Dimensions/Weight

Overall Dimensions (mm): 53(h) x 590(w) x 520(d) 560(w) x 490(d) Cutout Dimensions (mm):

Weight: 12kg

NB: Drawings are not to scale - they are to assist only. WARNING: technical specifications and product sizes can appliances should only be by physical product measurements The above information is indicative only.