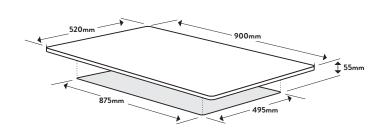

## Dimensions/Weight

Overall Dimensions (mm): 55(h) x 900(w) x 520(d) 875(w) x 495(d) Cutout Dimensions (mm):

Weight: 15kg