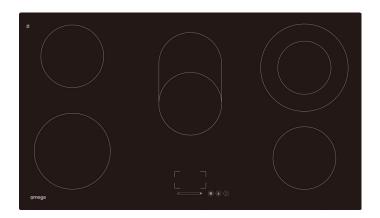

### Style

Cooktop Type: Ceramic Category Size: 90cm Zones:

#### **Functionality**

Zone Power Ratings & Size: Front Left: 1800W

Front Right & Rear Left:

1200W

Rear Right: 1000/2200W

Centre: 1100/2000W

Child Lock: Yes Residual Heat Indicator: Yes

Timer: 99 Minutes

## **Aesthetics**

Finish: Frameless Black Glass Touch Controls Controls: Control Location: Front Centre