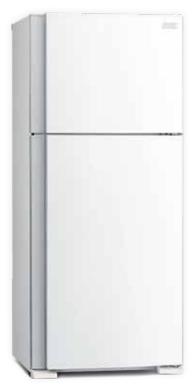

P MOUNT PRODUCT FLYER





# ER Series

The ER Series now features 4.5 Star Energy Rating and is the refrigerator for families looking for a larger fridge space than freezer space. The 2-Way Flexi Glass Shelf function is ideal for storing taller items.

## **TOTAL USABLE CAPACITY** 505/458 LITRES

FREEZER
148 LITRES

REFRIGERATOR
357/310 LITRES

#### **Dimensions**

**MR-505ER** 

H 1777 x W 751 x D 795mm

**MR-458ER** 

H 1654 x W 751 x D 795mm



Shiny Black



Stainless Steel

#### MR-505ER / MR-458ER FEATURES

- » Tempered Glass Shelves
- » 2-Way Flexi Glass Shelf
- » Frost Free
- » Triple Twist Ice Tray
- » Bottle pockets & Stopper
- » Adjustable Feet
- » Sliding Case

- 4 Rollers
- » 4.5 Star Energy Rating
- » Multi Airflow System
- » R600a Refrigerant
- » Door Alarm
- » Egg Case









MR-505ER-W

MR-505ER-ST

MR-505ER-SB

### MR-505ER

#### **MR-458ER**

505 Litres

458 Litres



#### **Door Alarm**

The refrigerator and freezer compartments have separate door alarms which sound when open for over a minute.



#### **LED Light**

The LED light will illuminate your refrigerator while being energy efficient.



#### **Sliding Case**

Equipped with a smooth-sliding roller, the Sliding Chilled Case allows for easy access. Great for storing dairy products, fresh fish or meat and chilling drinks.



#### **Tempered Glass Shelves**

The Tempered Glass Shelves are easy to clean and built to withstand up to 100 kilograms of weight.



#### 4.5 Star Energy Rating

The new Top Mount ER Series now features a 4.5 star energy rating. The more stars on the energy rating Label, t