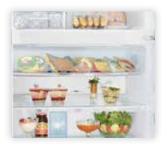

## **TOTAL USABLE CAPACITY** 505/458 LITRES

FREEZER
148 LITRES

REFRIGERATOR
357/310 LITRES

#### **Sliding Case**

Equipped with a smooth-sliding roller, the Sliding Chilled Case allows for easy access. Great for storing dairy products, fresh fish or meat and chilling drinks.