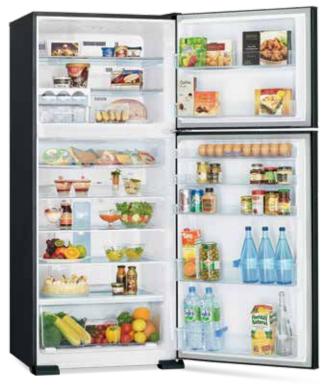

## **TOTAL USABLE CAPACITY** 505/458 LITRES

FREEZER
148 LITRES

REFRIGERATOR
357/310 LITRES

#### **MR-458ER**

505 Litres

458 Litres