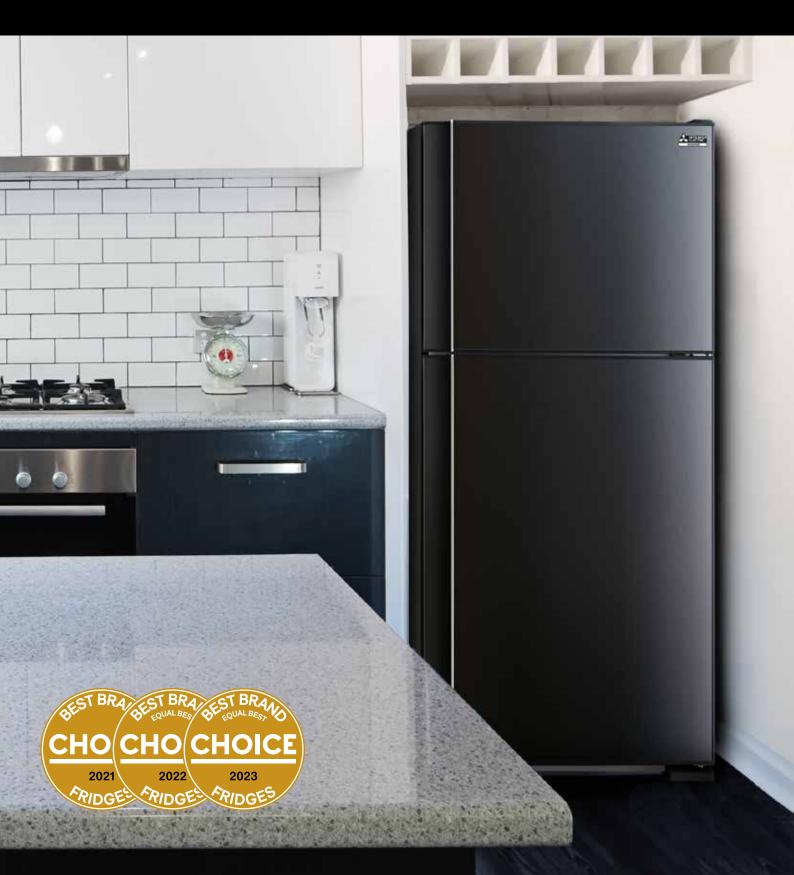

# ER Series

The ER Series now features 4.5 Star Energy Rating and is the refrigerator for families looking for a larger fridge space than freezer space. The 2-Way Flexi Glass Shelf function is ideal for storing taller items.

#### **Dimensions**

**MR-505ER** 

H 1777 x W 751 x D 795mm

**MR-458ER** 

H 1654 x W 751 x D 795mm

Shiny Black

Stainless Steel

### MR-505ER