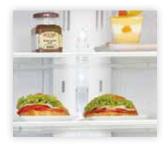

#### 2-Way Flexi Glass Shelf

Make the Tempered Glass shelf deeper or push it in for more space. It is ideal for storing taller items such as a salad or dessert bowl.