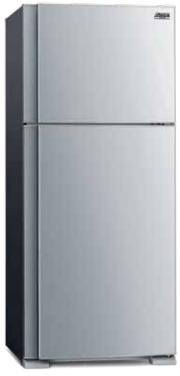

MOUNT PRODUCT FLYER





# ER Series

The ER Series now features 4.5 Star Energy Rating and is the refrigerator for families looking for a larger fridge space than freezer space. The 2-Way Flexi Glass Shelf function is ideal for storing taller items.

## **TOTAL USABLE CAPACITY** 505/458 LITRES

FREEZER
148 LITRES

REFRIGERATOR
357/310 LITRES

#### **Dimensions**

**MR-505ER** 

H 1777 x W 751 x D 795mm

**MR-458ER** 

H 1654 x W 751 x D 795mm



Shiny Black



Stainless Steel

#### MR-505ER / MR-458ER FEATURES

- » Tempered Glass Shelves
- » 2-Way Flexi Glass Shelf
- » Frost Free
- » Triple Twist Ice Tray
- » Bottle pockets & Stopper
- » Adjustable Feet
- » Sliding Case

- 4 Rollers
- » 4.5 Star Energy Rating
- » Multi Airflow System
- » R600a Refrigerant
- » Door Alarm
- » Egg Case









MR-505ER-W

MR-505ER-ST

MR-505ER-SB

### MR-505ER

#### **MR-458ER**

505 Litres

458 Litres



#### **Door Alarm**

The refrigerator and freezer compartments have separate door alarms which sound when open for over a minute.



#### **LED Light**

The LED light will illuminate your refrigerator while being energy efficient.



#### **Sliding Case**

Equipped with a smooth-sliding roller, the Sliding Chilled Case allows for easy access. Great for storing dairy products, fresh fish or meat and chilling drinks.



#### **Tempered Glass Shelves**

The Tempered Glass Shelves are easy to clean and built to withstand up to 100 kilograms of weight.



#### 4.5 Star Energy Rating

The new Top Mount ER Series now features a 4.5 star energy rating. The more stars on the energy rating Label, the