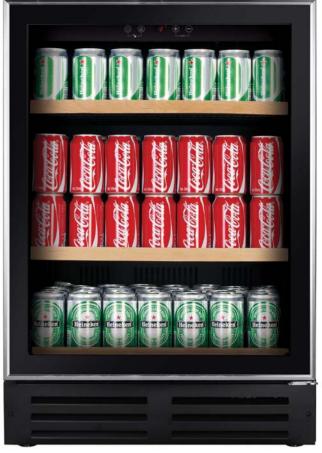

#### **Features**

178 (330ml) can chiller

145 litre capacity

Smoked tempered glass with slim stainless steel frame

Recessed handle top, bottom and side

3 wire shelves beech wood trim

Internal touch control operation

Red digital display

Blue internal illumination

Temperature range 2 - 20°C

Maintains 50-80% humidity

Auto defrosting

Reversible door