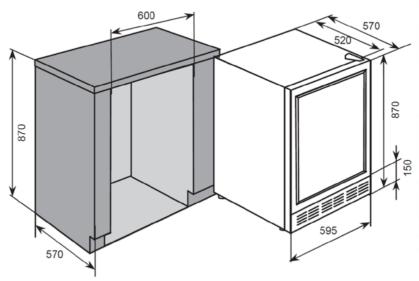

## **LBC6178**

# Beverage Centre Built In 600mm

Serving Australia since 1956

#### **Features**

178 (330ml) can chiller

145 litre capacity

Smoked tempered glass with slim stainless steel frame

Recessed handle top, bottom and side

3 wire shelves beech wood trim

Internal touch control operation

Red digital display

Blue internal illumination

Temperature range 2 - 20°C

Maintains 50-80% humidity

Auto defrosting

Reversible door

#### **Dimensions**

595mm (W) x 570mm (D) x 870 (up to 890)mm (H)

#### **Standard Accessories**

3 wire shelves with beech wood trim

### 2 Year Warranty

**Technical features** 

Energy consumption: 0.6KWh /24hrs

39 dB