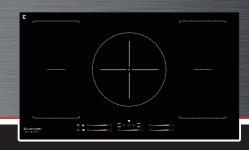

## Model: ICT9030

- 90cm induction cooktop with quartz grey graphics
- Premium finished bevelled edges
- Electronic sensor touch controls with 9 heating levels. Plus Boost
- Five timers one for each zone
- Keep warm 70°C setting
- Bridging on 2 zones, allowing for BBQ griddle plate cooking
- Boost high power 3.5kw
- Pause/Resume function
- Child safety lock
- Auto-Stop in case of accidental start, long absence, overflow, over temperature
- Residual heat indicators for each zone
- 5 induction zones with 7 cooking options