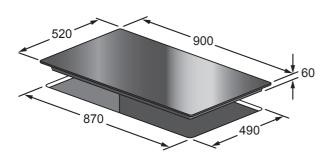

## Model: ICT9030

- 90cm induction cooktop with quartz grey graphics
- Premium finished bevelled edges
- Electronic sensor touch controls with 9 heating levels. Plus Boost
- Five timers one for each zone
- Keep warm 70°C setting
- Bridging on 2 zones, allowing for BBQ griddle plate cooking
- Boost high power 3.5kw
- Pause/Resume function
- Child safety lock
- Auto-Stop in case of accidental start, long absence, overflow, over temperature
- Residual heat indicators for each zone
- 5 induction zones with 7 cooking options