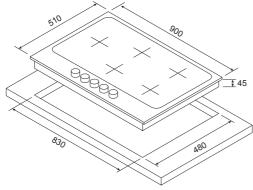

Energy Efficient

Flame Sati

Natural Gas and LPG

Adjustment

Arsenic Free

Above ton

These dimensions are provided as a general guide only and should not be used for designing or constructing cabinetry or for installation.