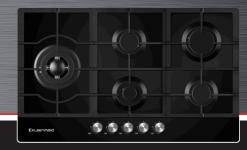

## Gas Cooktop 90cm

## Model: GCTK9012

- Traditional styling
- Gas on black glass construction
- 5 burners including a 3.8 kW triple crown wok burner
- New E.E.B. Energy Efficient Burners for rapid heat at less cost
- Maxi-Flow adjustment provides 27% more flame control
- Flame Safe protection
- Cast iron pan supports
- Under knob electronic, one touch auto ignition
- Control knobs front mounted
- Arsenic free glass for recycling
- Includes L.P.G. conversion kit