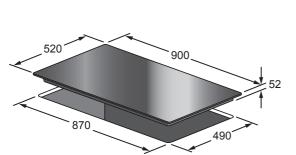

## Ceramic Cooktop 90cm

## Model: CCT9030

- 90cm ceramic cooktop with quartz grey graphics
- Premium finished bevelled edges
- Electronic sensor touch controls with 9 heating levels
- · Five timers on each zone and an egg timer
- Automatic cooking functions
- Keep warm 70°C setting
- Pause/Resume function
- · Child safety lock
- Auto-Stop in case of accidental start, long absence, overflow, over temperature
- Residual heat indicators for each zone
- 5 cooking zones 1x extended, 1x triple
- Recall after power off function









Automatic Cooking

Residual Heat Indicato







Keep Warm

Pause







Child Safety



Electronic Sensor

Glass Surface



To obtain full installation instructions for this appliance go to kleenmaid.com.au and click on User Care Manuals, top right.





Fineline :0282379

J12417\_01