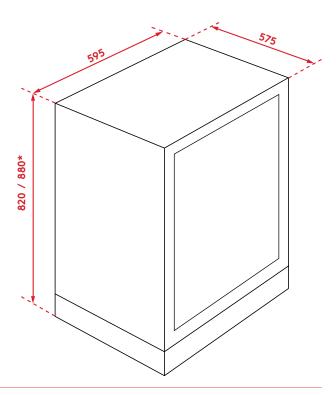

## PRODUCT DIMENSIONS

Packaged (W, D, H): 625 × 642 × 865mm Physical (w, d, h mm): 595 × 575 × 820–880mm Weight (Gross/Net): 45.5kg/41kg

## **INSTALLATION**

Height Adjustable: 820—880mm See below diagram

ALL INALTO PRODUCTS COME WITH A 2 YEAR WARRANTY, AUSTRALIAN CUSTOMERS ARE ELIGIBLE TO RECEIVE 1 EXTRA YEAR FOR FREE, SIMPLY REGISTER ONLINE WITHIN 90 DAYS OF PURCHASE