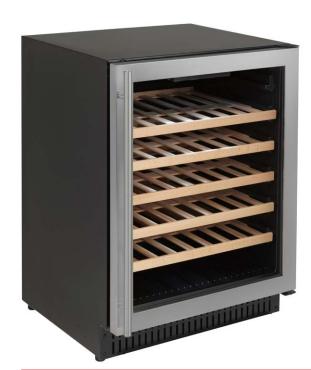

# 52 Bottle Wine Cellar, Single Zone

MODEL/IWCS52

## **FEATURES**

52 bottle capacity
Single zone
Wooden shelves
Touch key control panel
White LED interior lighting
Triple glazed tinted glass door
Stainless steel door
Adjustable feet

## **TEMPERATURE RANGE**

4-22° C

## **INSTALLATION**

Built-in or Freestanding

#### **CLEANING**

Easy to Clean Stainless Steel and Glass Door