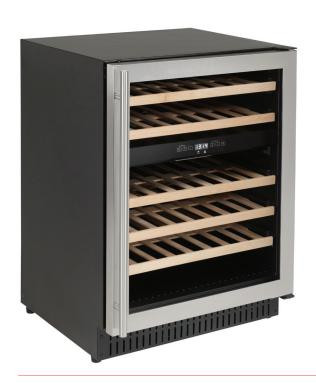

# 46 Bottle Wine Cellar *Dual Zone*

MODEL/IWCD46.1

## **FEATURES**

145L/46 bottle capacity
Dual zone
5 × wooden shelves
Touch key control panel
White LED interior lighting
Triple glazed tinted glass
Stainless steel door
Adjustable feet

#### **TEMPERATURE ZONES**

<u>Upper:</u> 4–12° C <u>Lower:</u> 12–22° C