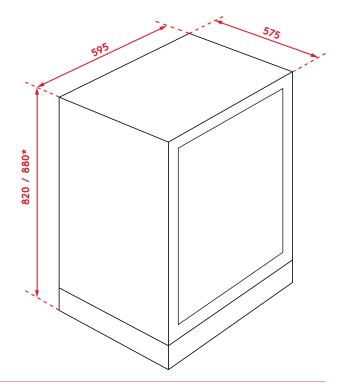

### PRODUCT DIMENSIONS

Packaged (W, D, H): 625 × 642 × 865mm Physical (W, D, H): 595 × 575 × 820-880mm Weight (Net/Gross): 42kg/46.5kg

#### **INSTALLATION**

Height Adjustable: 820-880mm See below diagram

ALL INALTO PRODUCTS COME WITH A 2 YEAR WARRANTY. AUSTRALIAN CUSTOMERS ARE ELIGIBLE TO RECEIVE I EXTRA YEAR FOR FREE, SIMPLY REGISTER ONLINE WITHIN 90 DAYS OF PURCHASE