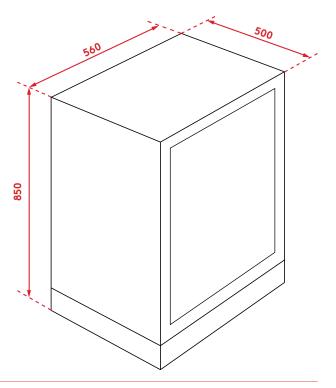

# **PRODUCT DIMENSIONS**

<u>Packaged (w, d, h mm):</u> 605 × 565 × 850mm

Physical (w, d, h mm):

560 × 500 × 850mm

Weight (Net/Gross):

37kg/39.5kg

# **INSTALLATION**

See below diagram