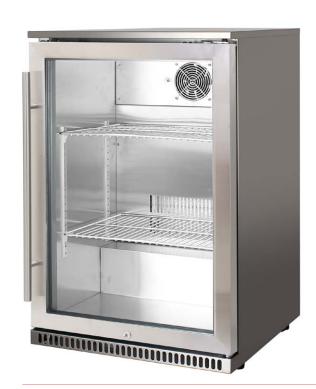

# 118L Outdoor Beverage Centre

MODEL/IBF118

#### **FEATURES**

118L capacity
0°-10°C temperature range
2 metal shelves

Tropical Rated:

- Ambient temp. up to 43 $^{\circ}$  C

304 Grade stainless steel cabinet

and door

Triple glazed heated glass to minimise condensation

Electronic controls

Internal LED strip lighting

IPX4 Rated

#### **CLEANING**

Easy to Clean Stainless Steel and Glass Door