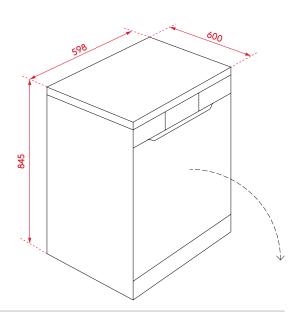

### PRODUCT DIMENSIONS

Packaged (w, d, h mm): 645 × 645 × 871mm Physical (w, d, h mm): 598 × 600 × 845mm Weight (net/gross): 37.6kg/42.5kg