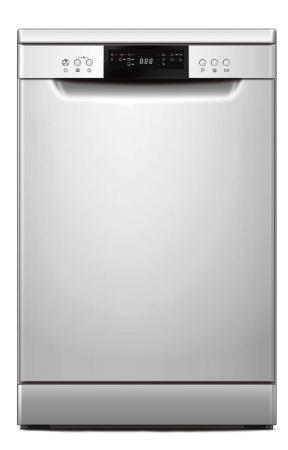

# 45cm Compact Dishwasher

MODEL/DW42CS

## **FEATURES**

10 place settings
Mark resistant s.steel finish
LED display
Collapsible plate racks
Anti flood device and child lock
1–24hr delay start
Quiet 49dB operation
Extra-drying program
7 wash programs