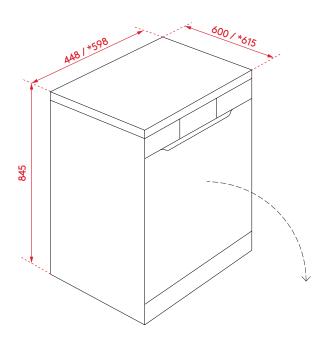

## PRODUCT DIMENSIONS

Physical (w, d, h mm): 448 × 600 × 845mm

# **INSTALLATION**

See below diagram