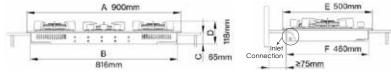

## Specification

| Specification          |                                                     | Unit: mm                                  |    |
|------------------------|-----------------------------------------------------|-------------------------------------------|----|
| Product Size(W*D)(mm): | 900 x 500                                           | 900 500<br>500                            |    |
| Cut Out Size(W*D)(mm): | 816 x 460                                           |                                           |    |
| Heating Efficiency:    | ≥48%                                                |                                           |    |
| Heating Load(Mj/h):    | L&R:16.5 M:7.2                                      |                                           |    |
| Pan Support:           | Cast Iron                                           | 460 816                                   |    |
| Panel Material:        | All-in-one stainless steel<br>( Super alloy panel ) | Inlet connection region for flexible hose | è  |
| Knob:                  | Anti-Slip &<br>Anti-Scald Bakelite Knob             |                                           | 20 |
| A 900mm                | E 500m                                              | າກາ                                       | 0  |