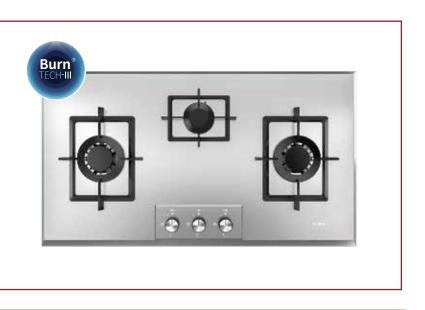

# GLS90303 FOTILE HOB

• Upper Inlet Wind Type Structure

- FOTILE's Burn Tech-II
- Super large Drip Pan & Rounded Edge

#### • FOTILE's Burn Tech-II 0 Sec Ignition