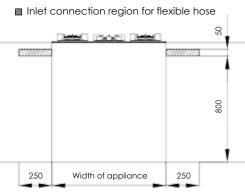

## Specification

| Specification          |                                                     | Unit: mm                                  |    |
|------------------------|-----------------------------------------------------|-------------------------------------------|----|
| Product Size(W*D)(mm): | 900 x 500                                           | 900 500<br>500                            |    |
| Cut Out Size(W*D)(mm): | 816 x 460                                           |                                           |    |
| Heating Efficiency:    | ≥48%                                                |                                           |    |
| Heating Load(Mj/h):    | L&R:16.5 M:7.2                                      |                                           |    |
| Pan Support:           | Cast Iron                                           | 460 816                                   |    |
| Panel Material:        | All-in-one stainless steel<br>( Super alloy panel ) | Inlet connection region for flexible hose | è  |
| Knob:                  | Anti-Slip &<br>Anti-Scald Bakelite Knob             |                                           | 20 |
| A 900mm                | E 500m                                              | າກາ                                       | 0  |