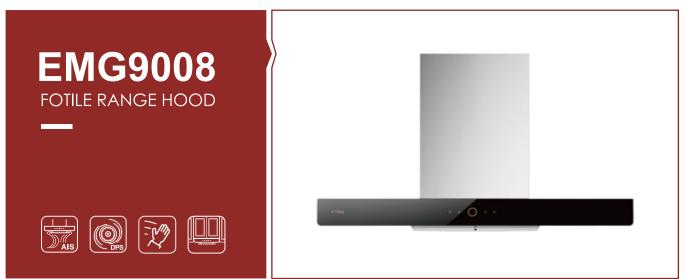

# FOTILE

### Wing-like Surround Suction Plate

Surround suction extraction achieves complete coverage

## **BLDC Motor**

Low noise, powerful extraction

Wave to Control No need to touch, just wave