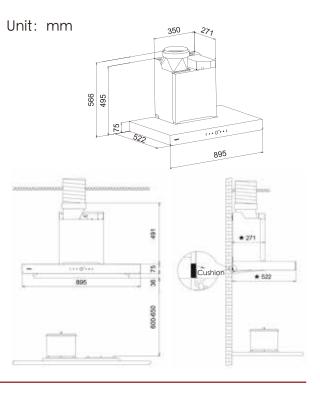

### **Specification**

| Product Size(W*D*H)(mm):         | 895 x 522 x (566-905)                    |
|----------------------------------|------------------------------------------|
| Voltage/frequency:               | 220-240V 50Hz                            |
| Motor Power(W):                  | 294W                                     |
| IEC Air Flow(m <sup>3</sup> /h): | 1180                                     |
| Gear:                            | Boost+3                                  |
| Noise Level(dB):                 | Max: 57 Min: 39                          |
| Max Static Pressure(Pa):         | 900                                      |
| LED Light Power(W):              | 3Wx2                                     |
| Minimum installation height(mm): | Distance between hob and range hood: 600 |