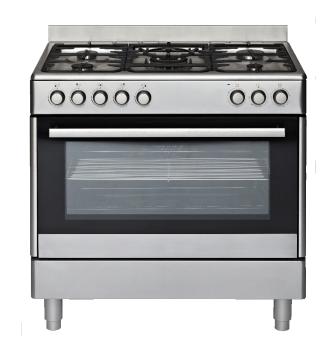

Gas Upright 900mm

**GG90S** 

## Why Euromaid?

- Made & Designed in Europe
- √ Flame Safe Burners
- Full Double Glazed
   Glass Door
- Single Hinge Door Design
- √ Telescopic Runner

Model: GG90S

Colour: Stainless Steel
Capacity: 105 Litres

Dimensions: 900mm (W) x 600mm (D) x 850mm (H)

Features: Gas Cooktop Gas Oven

5 Burner Cast Iron Trivets with Wok and Wok Trivet

Flame Safe Burners

Gas Grill

Electric Ignition

Full Glass Double Glazed Door

120 Minute Ringer Timer Telescopic Runner 5 Shelf Positions

Storage Compartment

LPG Ready

Tray Configuration: 1 x Wire shelf

1 x Telescopic Baking Tray with Wire Rack 1 x Seperate Grill Tray and Wire Rack

**Power:** 240V/50Hz - 10 amps

Gas Type: Natural Gas (LPG conversion kit available)