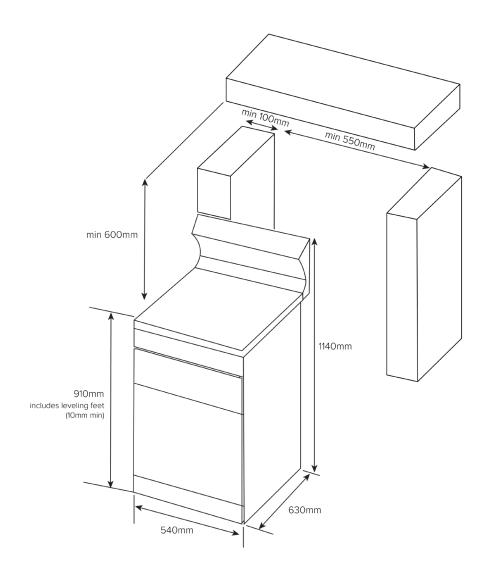

Tray + Grill Insert

| INSTALLATION                                      |                                                    |  |
|---------------------------------------------------|----------------------------------------------------|--|
| Electrical Connection                             | Hardwired                                          |  |
| Power                                             | 220 - 240V / 50 - 60Hz                             |  |
| Total Wattage                                     | 8490 – 10170W                                      |  |
| DIMENSIONS (W x H x D)                            |                                                    |  |
| Product Boxed (mm)                                | 650 x 1200 x 750                                   |  |
| Product Un-boxed (mm)                             | 540 x 1140 x 630                                   |  |
| Cut-Out (mm)  *Cut out height includes minimum of | 550 x 1510 x 630<br>distance required to rangehood |  |
| WEIGHT                                            |                                                    |  |
| Product Boxed (kg)                                | 66kg                                               |  |
| Product Un-boxed (kg)                             | 56.5kg                                             |  |