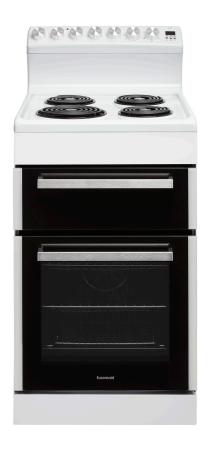

| KEY FEATURES     |               |
|------------------|---------------|
| Finish           | White         |
| Oven Functions   | 5             |
| Oven Capacity    | 83L           |
| Grill Capacity   | 20L           |
| Controls         | Rotary knobs  |
| Side Racks       | Removable     |
| Shelf Positions  | 5             |
| Oven Light       | Yes           |
| Cooling System   | Yes           |
| Door Glass       | Triple glazed |
| Timer            | Digital       |
| Programmable     | Yes           |
| Cooktop Type     | Electric coil |
| Cooktop Elements | 4             |
| Power Levels     | 6             |

| OVEN FUNCTIONS   |            |  |
|------------------|------------|--|
| Function 1       | Light      |  |
| Function 2       | Grill      |  |
| Function 3       | Fan Grill  |  |
| Function 4       | Fan Forced |  |
| Function 5       | Defrost    |  |
| COOKTOP ELEMENTS |            |  |
| Front Left       | 2100W      |  |
| Front Right      | 1300W      |  |
| Rear Left        | 1300W      |  |
| Rear Right       | 1300W      |  |
| ACCESSORIES      |            |  |
| Chrome Shelves   | 2          |  |