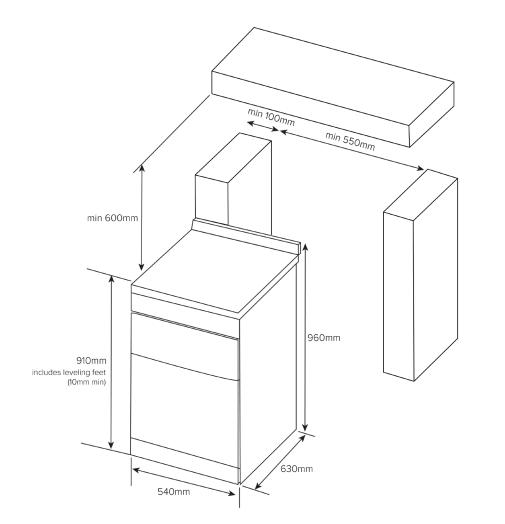

| INSTALLATION                                                    |                        |  |  |
|-----------------------------------------------------------------|------------------------|--|--|
| Electrical Connection                                           | 10A plug               |  |  |
| Power                                                           | 220 – 240V / 50 - 60Hz |  |  |
| Total Wattage                                                   | 3490 - 4170W           |  |  |
| Gas Type                                                        | NG / ULPG              |  |  |
| LPG Conversion Kit                                              | Included               |  |  |
| Gas Inlet type                                                  | ½″ BSP male            |  |  |
| Gas Input NG/ULPG                                               | 29.88 MJ/h             |  |  |
| DIMENSIONS (W x H x D)                                          |                        |  |  |
| Product Boxed (mm)                                              | 590 x 982 x 712        |  |  |
| Product Un-boxed (mm)                                           | 540 x 910 x 630        |  |  |
| Cut-Out (mm)                                                    | 550 x 1510 x 630       |  |  |
| *Cut out height includes minimum distance required to rangehood |                        |  |  |