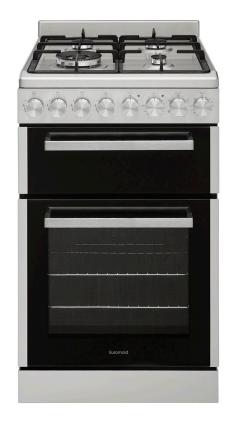

| KEY FEATURES        |                 | OVEN FUNCTIONS      | <u> </u>           |
|---------------------|-----------------|---------------------|--------------------|
| Finish              | Stainless Steel | Function 1          | Light              |
| Oven Functions      | 5               | Function 2          | Grill              |
| Oven Capacity       | 83L             | Function 3          | Fan Grill          |
| Grill Capacity      | 20L             | Function 4          | Fan Forced         |
| Controls            | Rotary knobs    | Function 5          | Defrost            |
| Side Racks          | Removable       | COOKTOP BURNE       | RS                 |
| Shelf Positions     | 5               | Front Left          | Wok 13.68MJ/h      |
| Oven Light          | Yes             | Front Right         | Auxiliary 3.6MJ/h  |
| Cooling System      | Yes             | Rear Left           | Semi Rapid 6.3MJ/h |
| Door Glass          | Triple glazed   | Rear Right          | Semi Rapid 6.3MJ/h |
| Timer               | Mechanical      | -                   |                    |
| Cooktop Type        | Gas             | ACCESSORIES         |                    |
| Cooktop Burners     | 4               | Chrome Shelves      | 2                  |
| Trivets             | Cast iron       | Tray + Grill Insert | 1                  |
| Wok Support         | Cast iron       |                     |                    |
| Flame Safety Device | Yes             |                     |                    |
| Ignition            | Automatic       |                     |                    |