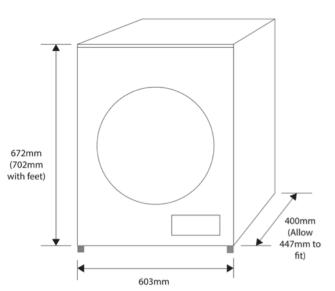

## **MODEL ED45KG**

# 4.5kg Vented Clothes Dryer

#### **Features**

4.5kg capacity

Heat selector: low or high

4 drying programs: cool, warm, hot, air dry

Wall or floor mounted

Upside down installation

Up to 200 minute drying time settings

Overheating sensor

2 extra fine lint removers (front door and rear)

High speed rotating turbo fan strengthens hot

air circulation for quicker drying and softer results

Safety door switch stops operation when door opened



#### Power

220-240 volt ~ 50Hz

(fitted with 10amp, 3 pin plug)

Total Wattage: 1450 watt

Motor Power: 90 watt

Element Power: High 1300 watt / Low 700 watt

Power Cord: 2.2 metre Inner drum speed: 50 rpm Thermostat: 65 Degrees

Venting: Rear adjustable vent piece supplied

Energy Rating: 2 Star

### **Product Dimensions:**

603mm (W) 702mm (H) x 400mm (D)

## 2 Year Warranty