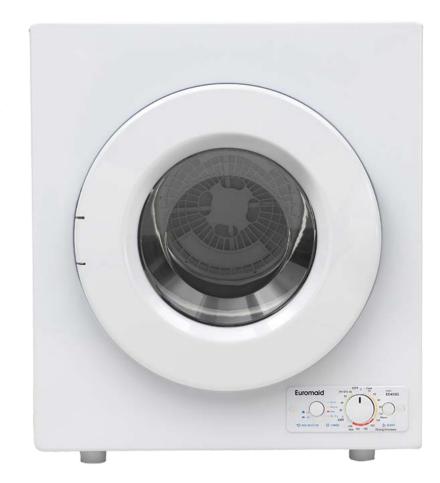

## **MODEL ED45KG**

# 4.5kg Vented Clothes Dryer

#### **Features**

4.5kg capacity

Heat selector: low or high

4 drying programs: cool, warm, hot, air dry

Wall or floor mounted

Upside down installation

Up to 200 minute drying time settings

Overheating sensor

2 extra fine lint removers (front door and rear)

High speed rotating turbo fan strengthens hot

air circulation for quicker drying and softer results

Safety door switch stops operation when door opened