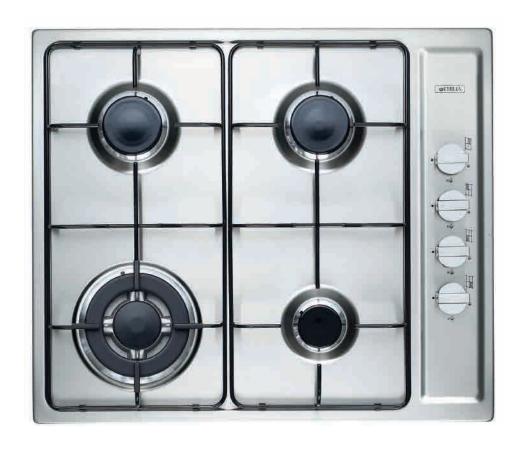

## 60cm STAINLESS STEEL GAS COOKTOP Model SEC64GWI

## Functions and features

Side controls allow easy pot access

Single piece stainless steel - easy clean

Strong but light steel pot trivets

Automatic electronic ignition

Made in Italy

2 year warranty

WOK burner, 2 medium, simmer burner

LPG conversion kit included

Total max gas consumption 36 Mj/H

Emilia should not be held responsible for any errors in this data sheet caused by inaccuracy in printing or transcription. Check with the retailer that this data sheet correctly describes the products that are being offered for sale. Emilia has a policy of continuous product development and product specifications may change without notice. The descriptions and images in this data sheet apply to the specific product at the date of publication.