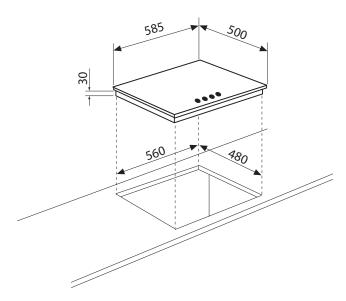

## 60cm STAINLESS STEEL GAS COOKTOP Model SEC64GWI

## Functions and features

Side controls allow easy pot access

Single piece stainless steel - easy clean

Strong but light steel pot trivets

Automatic electronic ignition

Made in Italy

2 year warranty

WOK burner, 2 medium, simmer burner

LPG conversion kit included

Total max gas consumption 36 Mj/H

Emilia should not be held responsible for any errors in this data sheet caused by inaccuracy in printing or transcription. Check with the retailer that this data sheet correctly describes the products that are being offered for sale. Emilia has a policy of continuous product development and product specifications may change without notice. The descriptions and images in this data sheet apply to the specific product at the date of publication.