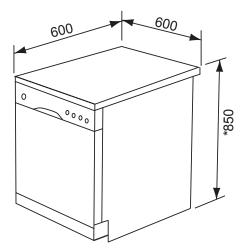

## **FEATURES**

60cm St.Steel Free Standing Dishwasher 12 Place settings Stainless steel interior

6 programs using 4 wash temperatures:

Intensive 90 minute wash Heavy 30 minute wash

ECO Glass

3 Star Energy rating