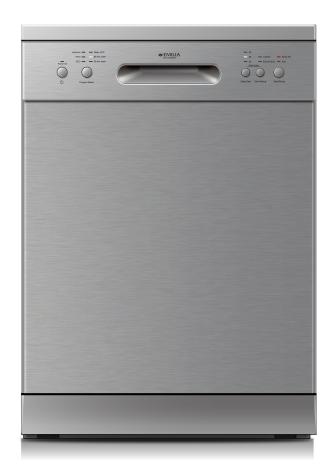

## **FEATURES**

60cm St.Steel Free Standing Dishwasher 12 Place settings Stainless steel interior

6 programs using 4 wash temperatures:

Intensive 90 minute wash Heavy 30 minute wash

ECO Glass

3 Star Energy rating

4.5 Star Water rating

Extra Drying Feature

Delay start feature

Child lock

Rinse Aid indicator

Electronic controls

Audible signal at the end of the

cycle Stainless steel microfilter

Self cleaning microfilter

Height adjustable upper basket

Collapsible plate-racks

## **Finishes**

Control panel Stainless Steel facia

Emilia should not be held responsible for any errors in this data sheet caused by inaccuracy in printing or transcription. Check with the retailer that this data sheet correctly describes the products that are being offered for sale. Emilia has a policy of continuous product development and product specifications may change without notice. The descriptions and images in this data sheet apply to the specific product at the date of publication.