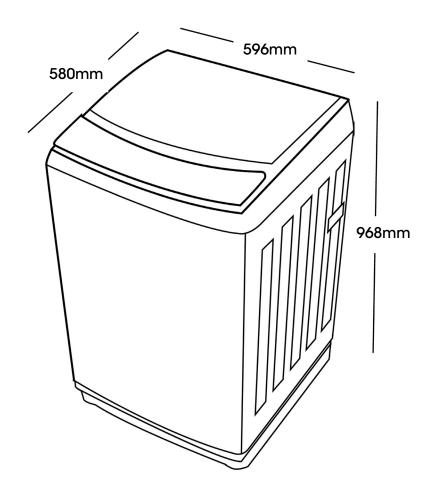

| Product Boxed    | 621 x 630 x 1029mm |  |
|------------------|--------------------|--|
| Product Un-boxed | 596 x 580 x 968mm  |  |
|                  |                    |  |

DIMENSIONS (W V D V H)