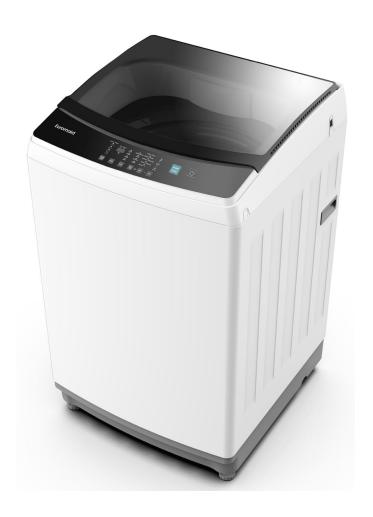

| FEATURES                |                      |
|-------------------------|----------------------|
| Colour                  | White                |
| Capacity                | 8kg                  |
| Max Spin<br>Speed       | 700 RPM              |
| No. Of<br>Programs      | 7                    |
| Motor Type              | Universal (AC)       |
| Temperature<br>Settings | Cold – Warm -<br>Hot |
| Delay Start             | 1-24hrs              |
| Program<br>Selector     | Button               |
| Control Type            | Button               |
| Display Type            | Red LED              |
| Child Lock              | Yes                  |

| WASH PROGRAMS       |            |  |
|---------------------|------------|--|
| Program 1           | Mixed      |  |
| Program 2           | Daily      |  |
| Program 3           | Whites     |  |
| Program 4           | Delicate   |  |
| Program 5           | Sport      |  |
| Program 6           | Intense    |  |
| Program 7           | Rapid      |  |
| AUXILIARY FUNCTIONS |            |  |
| Function 1          | Auto Wash  |  |
| Function 2          | Fast +     |  |
| Function 3          | Drum Clean |  |