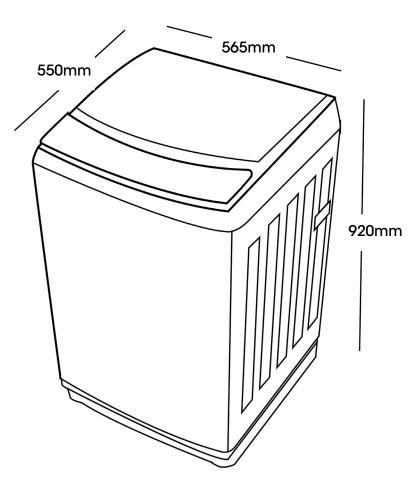

| AUXILIARY FUNCTIONS |            |  |
|---------------------|------------|--|
| Function 1          | Auto Wash  |  |
| Function 2          | Fast +     |  |
| Function 3          | Drum Clean |  |

| SPECIFICATIONS        |                          |
|-----------------------|--------------------------|
| Electrical Connection | 10A Plug                 |
| Power                 | 220 – 240V ~ 50Hz        |
| Power Cord Length     | 1.8m                     |
| Inlet Hose Type       | Hot & Cold               |
| Inlet Hose Length     | lm                       |
| Outlet Hose Length    | lm                       |
| Energy Star Rating    | 2                        |
| kWh per year*         | 489                      |
| WELS Rating           | 3                        |
| Water Consumption**   | 92L                      |
| DIMENSIONS (W x D x   | H)                       |
| Product Boxed         | 618 x 628 x 990mm        |
| Product Un-boxed      | 550 x 565 x 920mm        |
| WEIGHT                |                          |
| Product Boxed         | 43kg                     |
| Product Un-boxed      | 39kg                     |
| WARRANTY              |                          |
| Product               | 2 Years Parts and Labour |
|                       |                          |