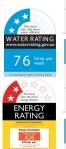

Drum Clean

Function 3

| SPECIFICATIONS        |                   |
|-----------------------|-------------------|
| Electrical Connection | 10A Plug          |
| Power                 | 220 – 240V ~ 50Hz |
| Power Cord Length     | 1.8m              |
| Inlet Hose Type       | Hot & Cold        |
| Inlet Hose Length     | 1m                |
| Outlet Hose Length    | lm                |
| Energy Star Rating    | 2                 |
| kWh per year*         | 426               |
| WELS Rating           | 3                 |
| Water Consumption**   | 76L               |