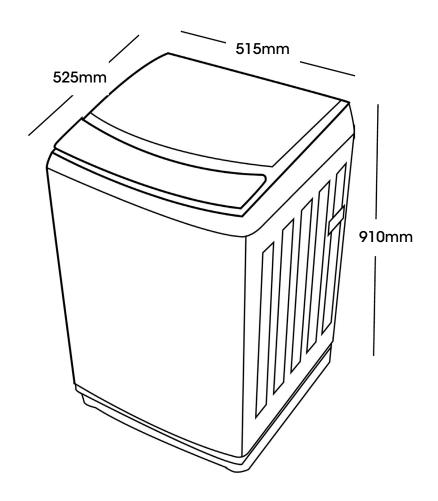

| DIMENSIONS (W x D x H) |                   |
|------------------------|-------------------|
| Product Boxed          | 575 x 585 x 970mm |
| Product Un-boxed       | 515 x 525 x 910mm |
|                        |                   |