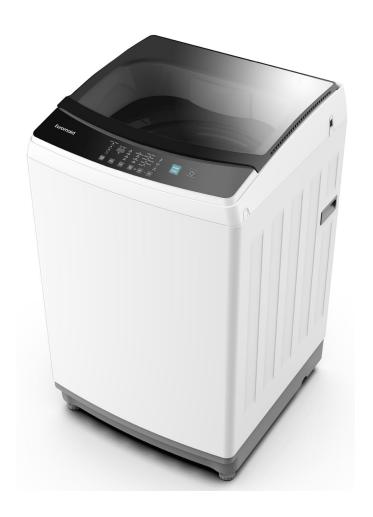

| FEATURES                |                      |
|-------------------------|----------------------|
| Colour                  | White                |
| Capacity                | 5.5kg                |
| Max Spin<br>Speed       | 700 RPM              |
| No. Of<br>Programs      | 7                    |
| Motor Type              | Universal (AC)       |
| Temperature<br>Settings | Cold - Warm -<br>Hot |
| Delay Start             | 1-24hrs              |
| Program<br>Selector     | Button               |
| Control Type            | Button               |
| Display Type            | Red LED              |
| Child Lock              | Yes                  |

| WASH PROGRAMS       |           |  |
|---------------------|-----------|--|
| Program 1           | Mixed     |  |
| Program 2           | Daily     |  |
| Program 3           | Whites    |  |
| Program 4           | Delicate  |  |
| Program 5           | Sport     |  |
| Program 6           | Intense   |  |
| Program 7           | Rapid     |  |
| AUXILIARY FUNCTIONS |           |  |
| Function 1          | Auto Wash |  |
| Function 2          | Fast +    |  |