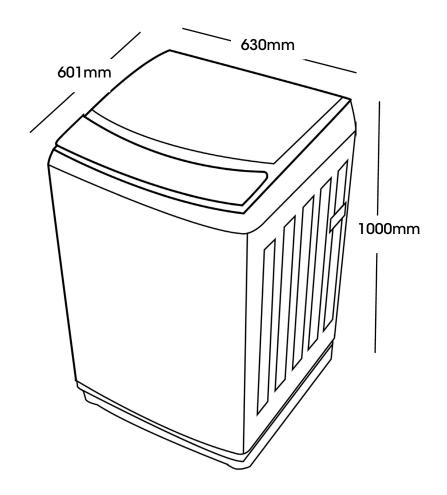

| Product Boxed    | 685 x 660 x 1065mm |
|------------------|--------------------|
| Product Un-boxed | 630 x 601 x 1000mm |
| WEIGHT           |                    |
|                  |                    |

DIMENSIONS (W x D x H)

**Product Boxed** 

Product

| Product Un-boxed | 45kg |
|------------------|------|
| WARRANTY         |      |

<sup>\*</sup>Calculated based on the machine operating 7 times a week with the following parameters set: Dally program / Warm Water/ Water Level 8 \*\*Calculated based on the machine operating with the following parameters set: Dally program / Warm Water/ Water Level 8