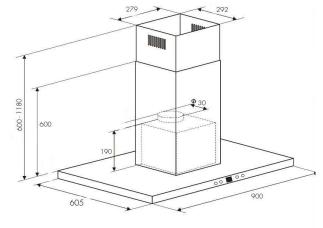

### **HELPFUL TIPS**

- Leave your rangehood on for 15 minutes after the cooking of the food to remove all odors,
- The dishwasher-safe cassette filters need to be cleaned after approximately 2 months of standard operation
- It is recommended that the rangehood be installed between 650mm and 750mm above the cooktop
- It is also recommended that fumes from the rangehood be ducted out into the atmosphere.
- Turn off the rangehood before attempting to