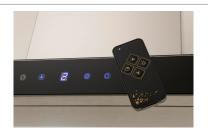

This rangehood provides the option of 3 different speed levels ensuring you have the option to use your rangehood at a low, medium or high level of operation.