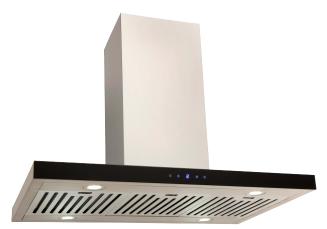

# 90cm Stainless steel

## **Island Canopy**

PRODUCT CODE: **EIC90BGR** 

### **FEATURES:**

- 430 grade Stainless steel finish
- Black Front Glass Panel
- 3 speed touch control Blue LED display
- Remote Control Option
- 1000m<sup>3</sup> / hr extraction capacity
- 4 x 1W LED lights