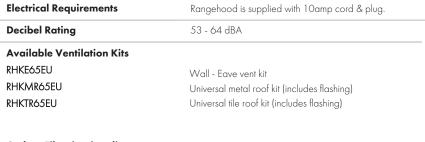

### **DECIBEL RATING**

53-64 dBA

Decibel rating is greatly improved through the use of semi rigid or ducted extraction flue kit.

| Barcode                  | 9347726027920                                                                            |
|--------------------------|------------------------------------------------------------------------------------------|
| Carbon Filter (optional) | CF110 - requires 2                                                                       |
| RHKMR65EU<br>RHKTR65EU   | Universal metal roof kit (includes flashing) Universal tile roof kit (includes flashing) |